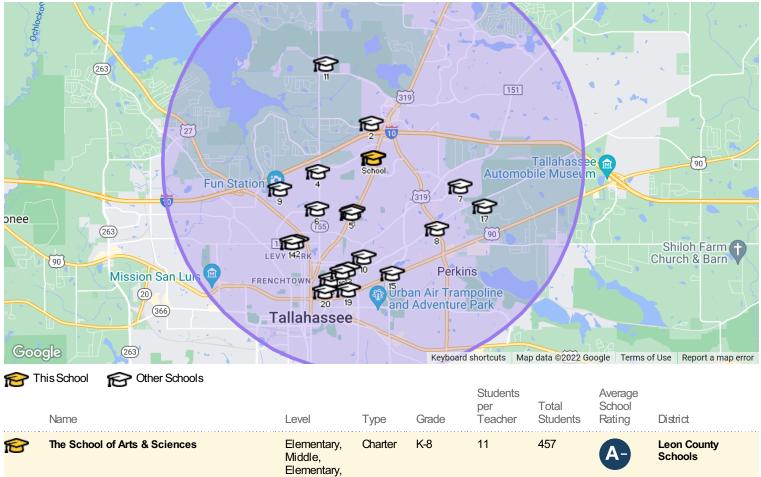

### Nearby Schools (within 5 miles)

|                  |                                                | Middle,<br>Elementary,<br>Middle                                  |         |              |    |     |           | Schools                |
|------------------|------------------------------------------------|-------------------------------------------------------------------|---------|--------------|----|-----|-----------|------------------------|
| R<br>1           | The School of Arts & Sciences                  | Elementary,<br>Middle,<br>Elementary,<br>Middle                   | Charter | K-8          | 11 | 457 | <b>A-</b> | Leon County<br>Schools |
| $\mathbf{e}_{2}$ | Gilchrist Elementary School                    | Elementary,<br>Elementary                                         | Public  | PK, K-5      | 16 | 929 | A         | Leon County<br>Schools |
| R                | Seminole Montessori School                     | Elementary,<br>Elementary                                         | Private | PK, K        | 2  | 29  |           | Leon County<br>Schools |
| €<br>₽           | North Florida Christian School                 | Elementary,<br>Middle,<br>High,<br>Elementary,<br>Middle,<br>High | Private | PK, K-<br>12 | 13 | 497 | <b>A-</b> | Leon County<br>Schools |
| <b>P</b><br>5    | Betton Hills Preparatory School                | Elementary,<br>Elementary                                         | Private | PK, K-1      | 41 | 82  |           | Leon County<br>Schools |
| P                | Faith Presbyterian Preschool &<br>Kindergarten | Elementary,<br>Elementary                                         | Private | K            | 64 | 128 |           | Leon County<br>Schools |
|                  |                                                |                                                                   |         |              |    |     |           |                        |

|                |                                  |                                                                   |         |              | Students<br>per | Total    | Average<br>School |                        |
|----------------|----------------------------------|-------------------------------------------------------------------|---------|--------------|-----------------|----------|-------------------|------------------------|
|                | Name                             | Level                                                             | Туре    | Grade        | Teacher         | Students | Rating            | District               |
| Ŗ              | Holy Comforter Episcopal School  | Elementary,<br>Middle,<br>Elementary,<br>Middle                   | Private | PK, K-8      | 13              | 574      | A                 | Leon County<br>Schools |
| P              | Lighthouse Christian Academy     | High,<br>High                                                     | Private | 8-12         | 11              | 20       |                   | Leon County<br>Schools |
| R              | Sealey Elementary School         | Elementary,<br>Elementary                                         | Public  | PK, K-5      | 15              | 493      | B+                | Leon County<br>Schools |
|                | Betton Hills School              | Elementary,<br>Middle,<br>High,<br>Elementary,<br>Middle,<br>High | Private | 1-12         | 8               | 100      |                   | Leon County<br>Schools |
| R              | Maclay School                    | Elementary,<br>Middle,<br>High,<br>Elementary,<br>Middle,<br>High | Private | PK, K-<br>12 | 8               | 1,044    | A+                | Leon County<br>Schools |
| <b>P</b><br>12 | Raa Middle School                | Middle,<br>Middle                                                 | Public  | 6-8          | 20              | 956      | B                 | Leon County<br>Schools |
| <b>P</b><br>13 | Kate Sulliv an Elementary School | Elementary,<br>Elementary                                         | Public  | PK, K-5      | 17              | 747      | B                 | Leon County<br>Schools |
| <b>P</b><br>14 | Ruediger Elementary School       | Elementary,<br>Elementary                                         | Public  | PK, K-5      | 15              | 533      | B-                | Leon County<br>Schools |
| <b>P</b><br>15 | Christ Classical Academy         | Elementary,<br>Middle,<br>Elementary,<br>Middle                   | Private | PK, K-8      | 7               | 177      |                   | Leon County<br>Schools |
| <b>P</b><br>16 | Elizabeth Cobb Middle School     | Middle,<br>Middle                                                 | Public  | 6-8          | 19              | 805      | B+                | Leon County<br>Schools |
| <b>P</b><br>17 | W.T. Moore Elementary School     | Elementary,<br>Elementary                                         | Public  | PK, K-5      | 15              | 636      | B                 | Leon County<br>Schools |
| R              | Trinity Catholic School          | Elementary,<br>Middle,<br>Elementary,<br>Middle                   | Private | PK, K-8      | 10              | 460      | <b>A-</b>         | Leon County<br>Schools |
| <b>P</b>       | Ivy Hill Academy                 | Elementary,<br>Elementary                                         | Private | PK, K-1      | 9               | 25       |                   | Leon County<br>Schools |
| <b>2</b> 0     | Leon High School                 | High,<br>High                                                     | Public  | 9-12         | 23              | 2,057    | A                 | Leon County<br>Schools |