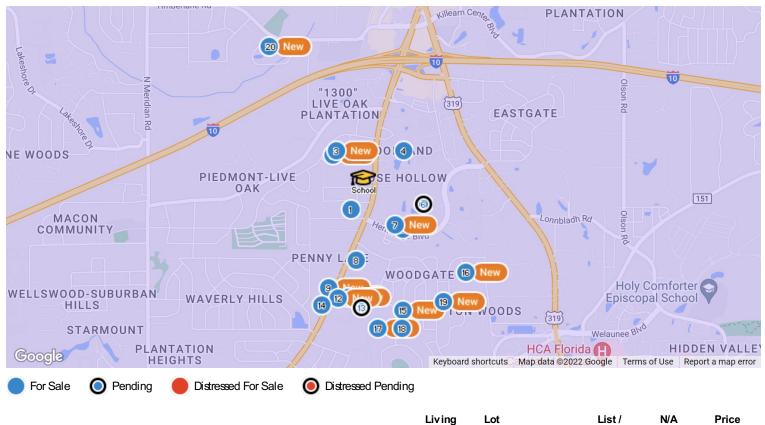

### Nearby Properties For Sale (within 5 miles)

#### Listings closest to the school

|     |                                                                                                                                                                                                             |                                                                                                                                                                   |                                                                           | ,                                                                                       |                                                                           |                                                                         |                                                               | •                                                  |
|-----|-------------------------------------------------------------------------------------------------------------------------------------------------------------------------------------------------------------|-------------------------------------------------------------------------------------------------------------------------------------------------------------------|---------------------------------------------------------------------------|-----------------------------------------------------------------------------------------|---------------------------------------------------------------------------|-------------------------------------------------------------------------|---------------------------------------------------------------|----------------------------------------------------|
|     | 1 Active • Active: 6/2                                                                                                                                                                                      | 1/2022 MLS ID: 347797                                                                                                                                             |                                                                           |                                                                                         |                                                                           |                                                                         |                                                               |                                                    |
|     | 1281 Myrtle View Dr                                                                                                                                                                                         | Condo/Townhouse/Apt. 4                                                                                                                                            | 4/5 2,988                                                                 | 2,178                                                                                   | 2015                                                                      | \$599,000                                                               | N/A                                                           | \$200                                              |
|     | Stunning details in sought after<br>conveniently located on the fir<br>office, home gym or separate I<br>Drop zone and large laundry ro<br>home, overlook the neighborho<br>dishwasher along with a full ba | st floor. Living room with fire<br>iving room. Chef's kitchen bo<br>oom round out the first floor.<br>ood green space and feature<br>ith and bedroom. This area i | place and buil<br>basts quartz cou<br>Separate entra<br>es a separate liv | t in storage, l<br>untertops, gas<br>ance to the ca<br>ving area, ea<br>uests, an in-la | bonus space<br>s range and<br>arriage hom<br>t in kitchen<br>w suite or o | off the living<br>an oversized is<br>which is loca<br>with full size re | room is per<br>sland that e<br>ated at the b<br>efrigerator a | fect for an<br>easily seats 4<br>back of the<br>nd |
|     | 2 Active · New, Active                                                                                                                                                                                      | e: 8/8/2022 MLS ID: 349706                                                                                                                                        |                                                                           |                                                                                         |                                                                           |                                                                         |                                                               |                                                    |
| Tim | 1216 Walton Dr                                                                                                                                                                                              | Single Family                                                                                                                                                     | 3/3 2,100                                                                 | 21,344                                                                                  | 1966                                                                      | \$399,000                                                               | N/A                                                           | \$190                                              |
|     | In town renovated home with l                                                                                                                                                                               | ots of character, prime locati                                                                                                                                    | on on beautifu                                                            | l lot. 3 bedro                                                                          | oms/3 full b                                                              | aths, and dow                                                           | nstairs salor                                                 | i can be                                           |

per

sq. ft.

| istings close         | est to the school (cont.)                                                                                                                                                                                                                                                                                                                                                                                                                                                                                     | Ргор<br>Туре                                                                                                                                                                                                                                                                                                                                                                                                                         | Bed<br>/Ba                                                                                                                                                                                                                                                                      | Living<br>Area<br>(sq ft)                                                                                                                                                                                                                           | Lot<br>Size<br>(sq ft)                                                                                                                                                                                                                                   | Year<br>Built                                                                                                                                                                                                                                                    | List /<br>Lease<br>Price                                                                                                                                                                                                                                                  | N/A                                                                                                                                                                              | Price<br>per<br>sq. ft.                                                                                                                                                          |
|-----------------------|---------------------------------------------------------------------------------------------------------------------------------------------------------------------------------------------------------------------------------------------------------------------------------------------------------------------------------------------------------------------------------------------------------------------------------------------------------------------------------------------------------------|--------------------------------------------------------------------------------------------------------------------------------------------------------------------------------------------------------------------------------------------------------------------------------------------------------------------------------------------------------------------------------------------------------------------------------------|---------------------------------------------------------------------------------------------------------------------------------------------------------------------------------------------------------------------------------------------------------------------------------|-----------------------------------------------------------------------------------------------------------------------------------------------------------------------------------------------------------------------------------------------------|----------------------------------------------------------------------------------------------------------------------------------------------------------------------------------------------------------------------------------------------------------|------------------------------------------------------------------------------------------------------------------------------------------------------------------------------------------------------------------------------------------------------------------|---------------------------------------------------------------------------------------------------------------------------------------------------------------------------------------------------------------------------------------------------------------------------|----------------------------------------------------------------------------------------------------------------------------------------------------------------------------------|----------------------------------------------------------------------------------------------------------------------------------------------------------------------------------|
|                       | 3 Active • New, Active: 8/5/20                                                                                                                                                                                                                                                                                                                                                                                                                                                                                | 022 MLS ID: 34                                                                                                                                                                                                                                                                                                                                                                                                                       | 9647                                                                                                                                                                                                                                                                            |                                                                                                                                                                                                                                                     |                                                                                                                                                                                                                                                          |                                                                                                                                                                                                                                                                  |                                                                                                                                                                                                                                                                           |                                                                                                                                                                                  |                                                                                                                                                                                  |
| HUN                   | 1218 Lowry Dr                                                                                                                                                                                                                                                                                                                                                                                                                                                                                                 | Single Family                                                                                                                                                                                                                                                                                                                                                                                                                        | 3/2                                                                                                                                                                                                                                                                             | 1,674                                                                                                                                                                                                                                               | 15,681                                                                                                                                                                                                                                                   | 1968                                                                                                                                                                                                                                                             | \$320,000                                                                                                                                                                                                                                                                 | N/A                                                                                                                                                                              | \$191                                                                                                                                                                            |
|                       | Location, location, location! This love<br>staircase. Beautifully updated master a<br>backyard. Granite countertops and new<br>an additional bedroom with full bath.<br>office/bedroom can be easily converte                                                                                                                                                                                                                                                                                                 | and guest bathro<br>wer appliances a<br>French doors op<br>ed back into two                                                                                                                                                                                                                                                                                                                                                          | orms. Priv<br>is well as a<br>en to shao<br>bedrooms                                                                                                                                                                                                                            | ate balcor<br>an eat in ki<br>ded back p<br>& All this, ji                                                                                                                                                                                          | ny off master<br>itchen. Dowr<br>atio and lus                                                                                                                                                                                                            | bedroom le<br>stairs bonu<br>n yard. Spa<br>away from r                                                                                                                                                                                                          | et you enjoy a p<br>s room can be<br>cious 2 car gan                                                                                                                                                                                                                      | perfectly se<br>used as ent<br>age. The o                                                                                                                                        | cluded<br>ertainment                                                                                                                                                             |
| and the second second | 4 Active · Contingent: 7/1/20                                                                                                                                                                                                                                                                                                                                                                                                                                                                                 | 22 MLS ID: 347                                                                                                                                                                                                                                                                                                                                                                                                                       | 789                                                                                                                                                                                                                                                                             |                                                                                                                                                                                                                                                     |                                                                                                                                                                                                                                                          |                                                                                                                                                                                                                                                                  |                                                                                                                                                                                                                                                                           |                                                                                                                                                                                  |                                                                                                                                                                                  |
|                       | 1419 Denholm Dr C                                                                                                                                                                                                                                                                                                                                                                                                                                                                                             | Condo/Townhouse/                                                                                                                                                                                                                                                                                                                                                                                                                     | Apt. 3/3                                                                                                                                                                                                                                                                        | 2,056                                                                                                                                                                                                                                               | 4,791                                                                                                                                                                                                                                                    | 1989                                                                                                                                                                                                                                                             | \$315,000                                                                                                                                                                                                                                                                 | N/A                                                                                                                                                                              | \$153                                                                                                                                                                            |
|                       | Beautiful townhome nestled between desirable neighborhood! Master bedro yard with beautiful landscaping.                                                                                                                                                                                                                                                                                                                                                                                                      | om located dow                                                                                                                                                                                                                                                                                                                                                                                                                       | instairs, se                                                                                                                                                                                                                                                                    | cond floor                                                                                                                                                                                                                                          | features 2 b                                                                                                                                                                                                                                             | edrooms ar                                                                                                                                                                                                                                                       |                                                                                                                                                                                                                                                                           |                                                                                                                                                                                  |                                                                                                                                                                                  |
|                       |                                                                                                                                                                                                                                                                                                                                                                                                                                                                                                               | Listing Courte                                                                                                                                                                                                                                                                                                                                                                                                                       | esy of KEL                                                                                                                                                                                                                                                                      | LER WILLIA                                                                                                                                                                                                                                          | MS TOWN &                                                                                                                                                                                                                                                | COUNTRY                                                                                                                                                                                                                                                          |                                                                                                                                                                                                                                                                           |                                                                                                                                                                                  |                                                                                                                                                                                  |
| 1,1111 1              | 5 Active · Contingent: 7/20/2                                                                                                                                                                                                                                                                                                                                                                                                                                                                                 | 022 MLS ID: 34                                                                                                                                                                                                                                                                                                                                                                                                                       | 8968                                                                                                                                                                                                                                                                            |                                                                                                                                                                                                                                                     |                                                                                                                                                                                                                                                          |                                                                                                                                                                                                                                                                  |                                                                                                                                                                                                                                                                           |                                                                                                                                                                                  |                                                                                                                                                                                  |
|                       | 1403 Rachel Ln                                                                                                                                                                                                                                                                                                                                                                                                                                                                                                | Single Family                                                                                                                                                                                                                                                                                                                                                                                                                        | 4/5                                                                                                                                                                                                                                                                             | 3,939                                                                                                                                                                                                                                               | 30,056                                                                                                                                                                                                                                                   | 2002                                                                                                                                                                                                                                                             | \$975,000                                                                                                                                                                                                                                                                 | N/A                                                                                                                                                                              | \$248                                                                                                                                                                            |
|                       | Welcome to Hermitage, an exclusive &<br>restaurants. Enjoy extensive moldings<br>- a gourmet kitchen w/ Viking & Monog<br>bedroom suite downstairs w/ 2 walkin                                                                                                                                                                                                                                                                                                                                                | & trim, 2 firepla<br>gram stainless st                                                                                                                                                                                                                                                                                                                                                                                               | ces, coffei<br>eel applia                                                                                                                                                                                                                                                       | red 10' ceil<br>inces, gran                                                                                                                                                                                                                         | lings, & beau<br>ite counterto                                                                                                                                                                                                                           | utiful hardw<br>ops, center i                                                                                                                                                                                                                                    | ood floors throu<br>sland & dining                                                                                                                                                                                                                                        | ughout. Fea<br>nook, & a r                                                                                                                                                       | atures inclu<br>master                                                                                                                                                           |
|                       | restaurants. Enjoy extensive moldings                                                                                                                                                                                                                                                                                                                                                                                                                                                                         | & trim, 2 firepla<br>gram stainless st<br>closets, hardwoo<br>s home has a wh<br>ol & privacy fend                                                                                                                                                                                                                                                                                                                                   | ces, coffer<br>eel applia<br>od floors, v<br>nole hous<br>xed backya                                                                                                                                                                                                            | red 10' ceil<br>Inces, gran<br>whirlpool tu<br>e 30 KW gr<br>ard. Front c                                                                                                                                                                           | lings, & beau<br>ite counterto<br>ub & a large<br>enerator ado                                                                                                                                                                                           | utiful hardw<br>ops, center i<br>walk-in sho<br>led in 2019<br>w/ spacious                                                                                                                                                                                       | ood floors throus<br>sland & dining<br>wer. All bedroo<br>; paver outdoo                                                                                                                                                                                                  | ughout. Fea<br>nook, & a r<br>oms are spa                                                                                                                                        | atures inclu<br>master<br>cious w/ w                                                                                                                                             |
|                       | restaurants Enjoy extensive moldings<br>- a gourmet kitchen w/ Viking & Monog<br>bedroom suite downstairs w/ 2 walkin<br>in closets & private en-suite baths. Thi                                                                                                                                                                                                                                                                                                                                             | & trim, 2 firepla<br>gram stainless sto<br>closets, hardwoo<br>s home has a w<br>ol & privacy feno<br><i>Listing Q</i>                                                                                                                                                                                                                                                                                                               | ces, coffer<br>eel applia<br>od floors, v<br>nole hous<br>ced backya<br>ourtesy of (                                                                                                                                                                                            | red 10' ceil<br>inces, gran<br>whirlpool tu<br>e 30 KW gu<br>ard. Front c<br>COLDWELL                                                                                                                                                               | lings, & beau<br>ite counterto<br>ub & a large<br>enerator ado<br>circular drive                                                                                                                                                                         | utiful hardw<br>ops, center i<br>walk-in sho<br>led in 2019<br>w/ spacious                                                                                                                                                                                       | ood floors throus<br>sland & dining<br>wer. All bedroo<br>; paver outdoo                                                                                                                                                                                                  | ughout. Fea<br>nook, & a r<br>oms are spa                                                                                                                                        | atures inclu<br>master<br>cious w/ w                                                                                                                                             |
|                       | restaurants Enjoy extensive moldings<br>- a gourmet kitchen w/ Viking & Monog<br>bedroom suite downstairs w/ 2 walkin<br>in closets & private en-suite baths. Thi<br>porch as well as a concrete "Petty" poo                                                                                                                                                                                                                                                                                                  | & trim, 2 firepla<br>gram stainless sto<br>closets, hardwoo<br>s home has a w<br>ol & privacy feno<br><i>Listing Q</i>                                                                                                                                                                                                                                                                                                               | ces, coffer<br>eel applia<br>od floors, v<br>nole hous<br>ced backya<br>ourtesy of (                                                                                                                                                                                            | red 10' ceil<br>inces, gran<br>whirlpool tu<br>e 30 KW gu<br>ard. Front c<br>COLDWELL                                                                                                                                                               | lings, & beau<br>ite counterto<br>ub & a large<br>enerator ado<br>circular drive                                                                                                                                                                         | utiful hardw<br>ops, center i<br>walk-in sho<br>led in 2019<br>w/ spacious                                                                                                                                                                                       | ood floors throus<br>sland & dining<br>wer. All bedroo<br>; paver outdoo                                                                                                                                                                                                  | ughout. Fea<br>nook, & a r<br>oms are spa                                                                                                                                        | atures inclu<br>master<br>cious w/ w                                                                                                                                             |
|                       | <ul> <li>restaurants Enjoy extensive moldings         <ul> <li>a gourmet kitchen w/ Viking &amp; Monog<br/>bedroom suite downstairs w/ 2 walkin<br/>in closets &amp; private en-suite baths. Thi<br/>porch as well as a concrete "Petty" poor</li> </ul> </li> <li>6 Pending * Pending as of 7</li> </ul>                                                                                                                                                                                                     | & trim, 2 firepla<br>gram stainless st<br>closets, hardwood<br>s home has a who<br>ol & privacy fence<br><i>Listing Q</i><br>7/12/2022 <i>MLS</i><br>Single Family<br>gle Story Low M<br>wn without even<br>Living and Dinin<br>ct. All Lot and F                                                                                                                                                                                    | ces, coffer<br>eel applia<br>od floors, v<br>nole hous<br>ed backya<br>ourtesy of (<br>1D: 345532<br>3/2<br>aintenand<br>knowing i<br>g, Separa<br>coom Dim                                                                                                                     | red 10' ceil<br>inces, gran<br>whirlpool to<br>a 30 KW grand. Front of<br>COLDWELL<br>1,916<br>ce Home Io<br>it. This hor<br>te Kitchen<br>ensions to                                                                                               | lings, & beau<br>ite counterto<br>ub & a large<br>enerator ado<br>circular drive<br><i>BANKER HAR</i><br>10,018<br>10,018<br>pocated on a<br>me features<br>area. Planta                                                                                 | utiful hardw<br>ops, center i<br>walkin sho<br>led in 2019<br>w/ spacious<br><i>TUNG</i><br>1998<br>Comer Lot.<br>Tankless W<br>ation Shutte<br>oy Buyer.                                                                                                        | ood floors throu<br>sland & dining<br>wer. All bedroc<br>; paver outdoo<br>s 3 car garage.<br>\$475,000<br>Vieux Carre Na<br>fater Heater, Hi                                                                                                                             | ughout. Fea<br>nook, & a r<br>oms are spa<br>r patio & co<br>N/A<br>eighborhoo<br>gh ceilings                                                                                    | atures inclu<br>master<br>cious w/ w<br>vered bac<br>\$248<br>d is Oute,<br>, 2 Car                                                                                              |
|                       | restaurants Enjoy extensive moldings<br>- a gourmet kitchen w/ Viking & Monog<br>bedroom suite downstairs w/ 2 walkin<br>in closets & private en-suite baths. Thi<br>porch as well as a concrete "Petty" por<br>6 Pending · Pending as of 7<br>1454 Vieux Carre Dr<br>Simple Living at its Finest! Lovely Sin<br>Quaint and located in the center of too<br>Garage, covered back porch, Combo L                                                                                                               | & trim, 2 firepla<br>gram stainless st<br>closets, hardwoo<br>s home has a wi<br>ol & privacy fenc<br><i>Listing Q</i><br>7/12/2022 MLS<br>Single Family<br>gle Story Low M<br>wn without even<br>Living and Dinin<br>ct. All Lot and F<br><i>Listing Q</i>                                                                                                                                                                          | ces, coffer<br>eel applia<br>do floors, v<br>nole house<br>ed backya<br>burtesy of (<br>ID: 345532<br>3/2<br>laintenang<br>g, Separa<br>bourtesy of (                                                                                                                           | red 10' ceil<br>inces, gran<br>whirlpool to<br>a 30 KW grand. Front of<br>COLDWELL<br>1,916<br>ce Home Io<br>it. This hor<br>te Kitchen<br>ensions to                                                                                               | lings, & beau<br>ite counterto<br>ub & a large<br>enerator ado<br>circular drive<br><i>BANKER HAR</i><br>10,018<br>Docated on a<br>me features<br>area. Planta<br>be verified b                                                                          | utiful hardw<br>ops, center i<br>walkin sho<br>led in 2019<br>w/ spacious<br><i>TUNG</i><br>1998<br>Comer Lot.<br>Tankless W<br>ation Shutte<br>oy Buyer.                                                                                                        | ood floors throu<br>sland & dining<br>wer. All bedroc<br>; paver outdoo<br>s 3 car garage.<br>\$475,000<br>Vieux Carre Na<br>fater Heater, Hi                                                                                                                             | ughout. Fea<br>nook, & a r<br>oms are spa<br>r patio & co<br>N/A<br>eighborhoo<br>gh ceilings                                                                                    | atures inclu<br>master<br>cious w/ w<br>vered bac<br>\$248<br>d is Oute,<br>, 2 Car                                                                                              |
|                       | <ul> <li>restaurants Enjoy extensive moldings - a gourmet kitchen w/ Viking &amp; Monog bedroom suite downstairs w/ 2 walkin in closets &amp; private en-suite baths Thi porch as well as a concrete "Petty" poor</li> <li>6 Pending · Pending as of 7</li> <li>1454 Vieux Carre Dr</li> <li>Simple Living at its Finest! Lovely Sin Quaint and located in the center of to Garage, covered back porch, Combo L Being sold "AS IS" with Right to Insperent.</li> </ul>                                        | & trim, 2 firepla<br>gram stainless st<br>closets, hardwoo<br>s home has a wi<br>ol & privacy fenc<br><i>Listing Q</i><br>7/12/2022 MLS<br>Single Family<br>gle Story Low M<br>wn without even<br>Living and Dinin<br>ct. All Lot and F<br><i>Listing Q</i>                                                                                                                                                                          | ces, coffer<br>eel applia<br>do floors, v<br>nole house<br>ed backya<br>burtesy of (<br>ID: 345532<br>3/2<br>laintenang<br>g, Separa<br>bourtesy of (                                                                                                                           | red 10' ceil<br>inces, gran<br>whirlpool to<br>a 30 KW grand. Front of<br>COLDWELL<br>1,916<br>ce Home Io<br>it. This hor<br>te Kitchen<br>ensions to                                                                                               | lings, & beau<br>ite counterto<br>ub & a large<br>enerator ado<br>circular drive<br><i>BANKER HAR</i><br>10,018<br>Docated on a<br>me features<br>area. Planta<br>be verified b                                                                          | utiful hardw<br>ops, center i<br>walkin sho<br>led in 2019<br>w/ spacious<br><i>TUNG</i><br>1998<br>Comer Lot.<br>Tankless W<br>ation Shutte<br>oy Buyer.                                                                                                        | ood floors throu<br>sland & dining<br>wer. All bedroc<br>; paver outdoo<br>s 3 car garage.<br>\$475,000<br>Vieux Carre Na<br>fater Heater, Hi                                                                                                                             | ughout. Fea<br>nook, & a r<br>oms are spa<br>r patio & co<br>N/A<br>eighborhoo<br>gh ceilings                                                                                    | atures inclu<br>master<br>cious w/ w<br>vered bac<br>\$248<br>d is Oute,<br>, 2 Car                                                                                              |
|                       | <ul> <li>restaurants Enjoy extensive moldings - a gourmet kitchen w/ Viking &amp; Monog bedroom suite downstairs w/ 2 walkin in closets &amp; private en-suite baths. Thi porch as well as a concrete "Petty" poor</li> <li>6 Pending · Pending as of 7</li> <li>1454 Vieux Carre Dr</li> <li>Simple Living at its Finest! Lovely Sin Quaint and located in the center of tor Garage, covered back porch, Combo L Being sold "AS IS" with Right to Inspect</li> <li>7 Active · New, Active: 8/10/2</li> </ul> | & trim, 2 firepla<br>gram stainless st<br>closets, hardwoo<br>s home has a wh<br>ol & privacy fenc<br><i>Listing Q</i><br>7/12/2022 MLS<br>Single Family<br>gle Story Low M<br>wn without even<br>iving and Dinin<br>ct. All Lot and F<br><i>Listing Q</i><br>2022 MLS ID: 3<br>Single Family<br>e in-town neighb<br>fering chef's kito<br>sound with outdwith<br>ith natural gas fi<br>ge laundry room<br>n desk in 3rd beo<br>-10. | ces, coffer<br>eel applia<br>of floors, v<br>nole house<br>ed backya<br>ourtesy of (<br>1D: 345532<br>3/2<br>laintenand<br>knowing i<br>g, Separa<br>oom Dim<br>ourtesy of (<br>49811<br>4/4<br>orhood win<br>hen, living<br>oor speake<br>repit. Larg<br>, extensivilloom. 4th | red 10' ceil<br>inces, gran<br>whirlpool to<br>e 30 KW gr<br>ard. Front of<br>COLWELL<br>1,916<br>ce Home Io<br>it. This hor<br>te Kitchen<br>ensions to<br>COLWELL<br>3,124<br>ith pool ov<br>g room, far<br>ge primary<br>e storage,<br>n bedroom | lings, & beau<br>ite counterto<br>ub & a large<br>enerator adoc<br>arcular drive<br><i>BANKER HAR</i><br>10,018<br>0005<br>area. Planta<br>be verified b<br><i>BANKER HAR</i><br>21,780<br>erlooking be<br>mily room, a<br>2005, main ,<br>suite with fu | utiful hardw<br>ps, center i<br>walkin sho<br>led in 2019<br>w/ spacious<br>TUNG<br>1998<br>Comer Lot.<br>Tankless W<br>ation Shutte<br>py Buyer.<br>TUNG<br>2001<br>autiful gree<br>nd dining re<br>AC replaced<br>li bath indi<br>li bath indi<br>li bath indi | ood floors throi<br>sland & dining<br>wer. All bedroc<br>; paver outdoo<br>s 3 car garage.<br>\$475,000<br>Vieux Carre Ni<br>ater Heater, Hi<br>ers Throughout<br>\$849,900<br>enspace and sm<br>pom. Appointe<br>d, encapsulated<br>uding jacuzzi t<br>nce, irrigation s | ughout. Fea<br>nook, & a r<br>ms are spa<br>r patio & co<br>N/A<br>eighborhoo<br>gh ceilings<br>, Engineere<br>N/A<br>hall pond! lu<br>d vall spac<br>ub and wall<br>system, poc | atures inclu<br>master<br>cious w/ w<br>vered bac<br>\$248<br>d is Cute,<br>, 2 Car<br>ed Floors<br>\$272<br>deal layou<br>isite mold<br>e. Sunroo<br>kin closet,<br>ket porch o |