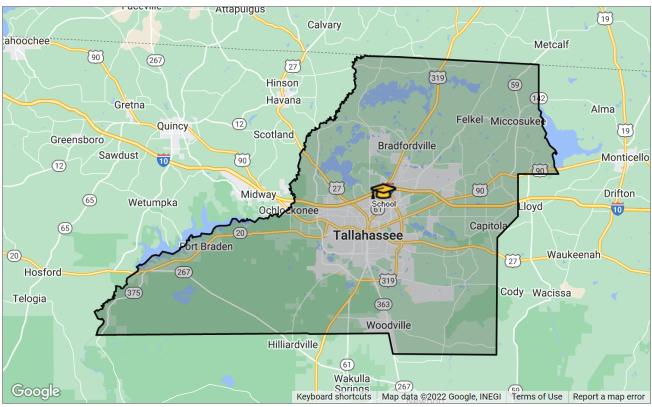

# The School of Arts & Sciences Tallahassee, Florida

### School: The School of Arts & Sciences

| School Details                           | School Facts                   | The School of Arts & Sciences | -                             |
|------------------------------------------|--------------------------------|-------------------------------|-------------------------------|
| Name<br>The School of Arts &<br>Sciences | Overall Grade                  | <b>A-</b>                     | B+                            |
| Level                                    | Total Enrollment               | 457                           | 33,840                        |
| Elementary, Middle                       | Students per Teacher           | 11.0:1                        | 17.0:1                        |
| <b>Type</b><br>Charter                   | Students in Free Lunch Program | 13%                           | 41%                           |
| Grades Served<br>K-8                     | Academic Grade                 | A                             | B+                            |
| School District                          | Average GPA                    | -                             | 3.4 (out of 6751 responses)   |
| Leon County Schools                      | Math Proficiency               | 74%                           | 61%                           |
| Address<br>3208 Thomasville Rd,          | Reading Proficiency            | 82%                           | 58%                           |
| Tallahasee, FL 32308                     | Gifted Students                | 8%                            | -                             |
| Phone<br>(850) 386-6566                  | APEnrollments                  | -                             | -                             |
| (000) 300-0000                           | Graduation Rate                | -                             | 92%                           |
|                                          | Average ACT Score              | -                             | 25 (out of 1038 responses)    |
|                                          | Average SAT Score              | _                             | 1,190 (out of 1748 responses) |
|                                          | Teacher Grade                  | A                             | B-                            |
|                                          | Average Teacher Salary         | \$45,791                      | \$45,791                      |
|                                          | Teachers in 1st or 2nd Year    | 30%                           | 44%                           |