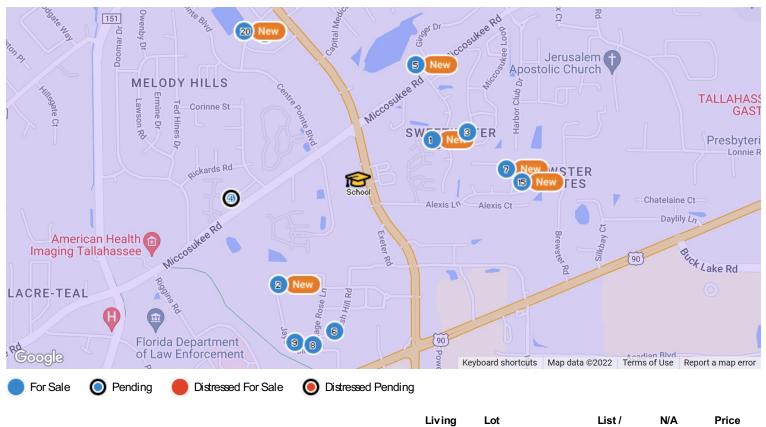

### Nearby Properties For Sale (within 5 miles)

Prop

Type

#### Listings closest to the school

| 1 - Active • New, Contingent: 8/4/2022 MLS ID: 349514 |               |     |       |       |      |           |     |       |  |  |
|-------------------------------------------------------|---------------|-----|-------|-------|------|-----------|-----|-------|--|--|
| 1745 Riverbirch Holw                                  | Single Family | 3/2 | 1,596 | 6,969 | 1996 | \$305,000 | N/A | \$191 |  |  |