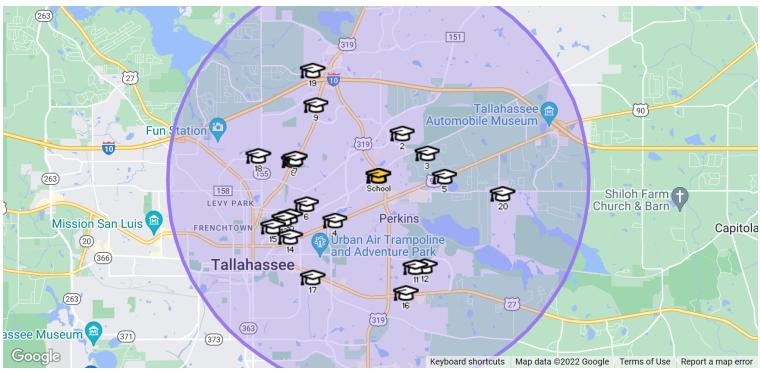

# Nearby Schools (within 5 miles)

#### 🛜 This School 🛛 🛜 Other Schools

|                            | Name                            | Level                                           | Туре    | Grade   | Students<br>per<br>Teacher | Total<br>Students | Average<br>School<br>Rating | District            |
|----------------------------|---------------------------------|-------------------------------------------------|---------|---------|----------------------------|-------------------|-----------------------------|---------------------|
| ß                          | Lighthouse Christian Academy    | High,<br>High                                   | Private | 8-12    | 11                         | 20                |                             | Leon County Schools |
| Ð                          | Lighthouse Christian Academy    | High,<br>High                                   | Private | 8-12    | 11                         | 20                |                             | Leon County Schools |
| $\widehat{\mathbb{P}}_{2}$ | Holy Comforter Episcopal School | Elementary,<br>Middle,<br>Elementary,<br>Middle | Private | PK, K-8 | 13                         | 574               | A                           | Leon County Schools |
| P                          | W.T. Moore Elementary School    | Elementary,<br>Elementary                       | Public  | PK, K-5 | 15                         | 636               | B                           | Leon County Schools |
| P                          | Christ Classical Academy        | Elementary,<br>Middle,<br>Elementary,<br>Middle | Private | PK, K-8 | 7                          | 177               |                             | Leon County Schools |
| Ş                          | Governor's Charter School       | Elementary,<br>Middle,<br>Elementary,<br>Middle | Charter | PK, K-8 | 16                         | 417               | <b>C</b> +                  | Leon County Schools |
|                            | Name                            | Level                                           | Туре    | Grade   | Students<br>per<br>Teacher | Total<br>Students | Average<br>School<br>Rating | District            |

| P              | Betton Hills School                         | Elementary,<br>Middle,<br>High,<br>Elementary,<br>Middle,<br>High | Private | 1-12    | 8  | 100   |            | Leon County Schools |
|----------------|---------------------------------------------|-------------------------------------------------------------------|---------|---------|----|-------|------------|---------------------|
| Ŗ              | Seminole Montessori School                  | Elementary,<br>Elementary                                         | Private | PK, K   | 2  | 29    |            | Leon County Schools |
| P              | Betton Hills Preparatory School             | Elementary,<br>Elementary                                         | Private | PK, K-1 | 41 | 82    |            | Leon County Schools |
| P              | The School of Arts & Sciences               | Elementary,<br>Middle,<br>Elementary,<br>Middle                   | Charter | K-8     | 11 | 457   | <b>A-</b>  | Leon County Schools |
| Ð              | Kate Sulliv an Elementary School            | Elementary,<br>Elementary                                         | Public  | PK, K-5 | 17 | 747   | B          | Leon County Schools |
| P              | Apalachee Elementary School                 | Elementary,<br>Elementary                                         | Public  | PK, K-5 | 15 | 618   | B-         | Leon County Schools |
| <b>P</b><br>12 | Lincoln High School                         | High,<br>High                                                     | Public  | 9-12    | 25 | 1,966 | A          | Leon County Schools |
| R              | Elizabeth Cobb Middle School                | Middle,<br>Middle                                                 | Public  | 6-8     | 19 | 805   | B+         | Leon County Schools |
| <b>P</b><br>14 | Ivy Hill Academy                            | Elementary,<br>Elementary                                         | Private | PK, K-1 | 9  | 25    |            | Leon County Schools |
| <b>P</b>       | Trinity Catholic School                     | Elementary,<br>Middle,<br>Elementary,<br>Middle                   | Private | PK, K-8 | 10 | 460   | <b>A-</b>  | Leon County Schools |
| <b>P</b><br>16 | Faith Baptist Child Development Center      | Elementary,<br>Elementary                                         | Private | PK, K   | 7  | 76    |            | Leon County Schools |
| R              | Frank Hartsfield Elementary School          | Elementary,<br>Elementary                                         | Public  | PK, K-5 | 13 | 424   | <b>C</b> + | Leon County Schools |
| R              | Faith Presbyterian Preschool & Kindergarten | Elementary,<br>Elementary                                         | Private | K       | 64 | 128   |            | Leon County Schools |
| P              | Gilchrist Elementary School                 | Elementary,<br>Elementary                                         | Public  | PK, K-5 | 16 | 929   | A          | Leon County Schools |
| <b>1</b> 20    | Buck Lake Elementary School                 | Elementary,<br>Elementary                                         | Public  | PK, K-5 | 16 | 767   | <b>A-</b>  | Leon County Schools |