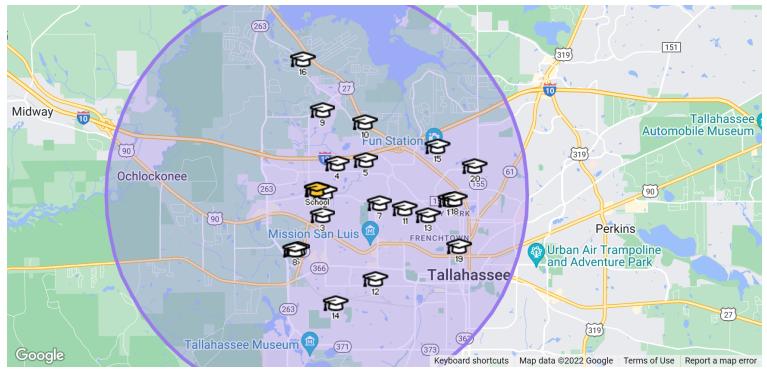

## Nearby Schools (within 5 miles)

#### This School Schools

| 8 | his School 🔊 Other Schools     | Level                                                             | Туре    | Grade        | Students<br>per<br>Teacher | Total<br>Students | Average<br>School<br>Rating | District               |
|---|--------------------------------|-------------------------------------------------------------------|---------|--------------|----------------------------|-------------------|-----------------------------|------------------------|
| P | Creative Preschool             | Elementary,<br>Elementary                                         | Private | PK, K        | 60                         | 60                |                             | Leon County<br>Schools |
| P | Creative Preschool             | Elementary,<br>Elementary                                         | Private | PK, K        | 60                         | 60                |                             | Leon County<br>Schools |
|   | The Magnolia School            | Elementary,<br>Middle,<br>Elementary,<br>Middle                   | Private | K-8          | 6                          | 43                |                             | Leon County<br>Schools |
| R | Gretchen Everhart School       | Elementary,<br>Middle,<br>High,<br>Elementary,<br>Middle,<br>High | Public  | PK, K-<br>12 | 5                          | 150               |                             | Leon County<br>Schools |
| P | Cornerstone Learning Community | Elementary,<br>Middle,<br>Elementary,<br>Middle                   | Private | PK, K-8      | 9                          | 150               |                             | Leon County<br>Schools |
| P | Astoria Park Elementary School | Elementary,<br>Elementary                                         | Public  | PK, K-5      | 15                         | 571               | <b>C</b> +                  | Leon County<br>Schools |
|   | Name                           | Level                                                             | Туре    | Grade        | Students<br>per<br>Teacher | Total<br>Students | Average<br>School<br>Rating | District               |

| P                      | Success Academy at Ghazvini Learning<br>Center | Middle,<br>High,<br>Middle,<br>High                               | Public  | 6-12    | 28 | 219   | C |
|------------------------|------------------------------------------------|-------------------------------------------------------------------|---------|---------|----|-------|---|
| Ŗ                      | Amos P. Godby High School                      | High,<br>High                                                     | Public  | 9-12    | 23 | 1,413 | В |
| ନ୍ତି                   | Second Chance at Ghazvini Learning Center      | Elementary,<br>Middle,<br>High,<br>Elementary,<br>Middle,<br>High | Public  | K-12    | 14 | 28    |   |
| Ŕ                      | Springwood Elementary School                   | Elementary,<br>Elementary                                         | Public  | PK, K-5 | 15 | 563   | B |
| ₽                      | Heritage Academy Gingerbread Day School        | Elementary,<br>Middle,<br>Elementary,<br>Middle                   | Private | PK, K-9 | 8  | 30    |   |
| P                      | John G. Riley Elementary School                | Elementary,<br>Elementary                                         | Public  | PK, K-5 | 16 | 592   | С |
| <b>P</b><br>12         | SAIL High School                               | High,<br>High                                                     | Public  | 9-12    | 19 | 386   | B |
| R                      | Griffin Middle School                          | Middle,<br>Middle                                                 | Public  | 6-8     | 17 | 624   | C |
| <b>P</b><br>14         | Sabal Palm Elementary School                   | Elementary,<br>Elementary                                         | Public  | PK, K-5 | 14 | 551   | B |
| <b>P</b> <sub>15</sub> | Sealey Elementary School                       | Elementary,<br>Elementary                                         | Public  | PK, K-5 | 15 | 493   | B |
| <b>P</b> <sub>16</sub> | Canopy Oaks Elementary School                  | Elementary,<br>Elementary                                         | Public  | PK, K-5 | 15 | 662   | B |
| <b>P</b><br>17         | Ruediger Elementary School                     | Elementary,<br>Elementary                                         | Public  | PK, K-5 | 15 | 533   | B |
| <b>P</b>               | Raa Middle School                              | Middle,<br>Middle                                                 | Public  | 6-8     | 20 | 956   | B |