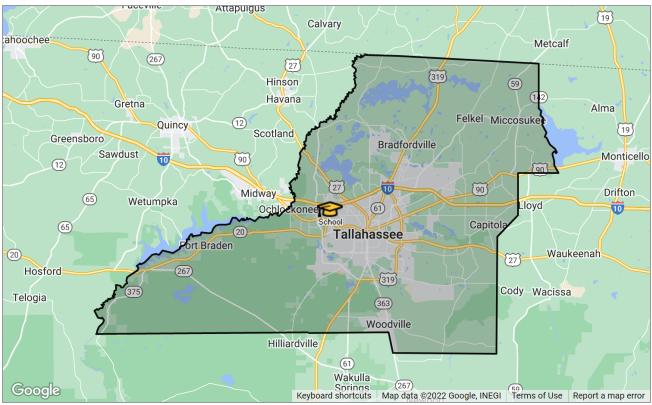

#### School Details

Name Creative Preschool

Level Elementary

**Type** Private

Grades Served PK, K

School District Leon County Schools

Address 2746 W Tharpe St, Tallahasse, FL 32303

Phone

## Nearby Schools (within 5 miles)