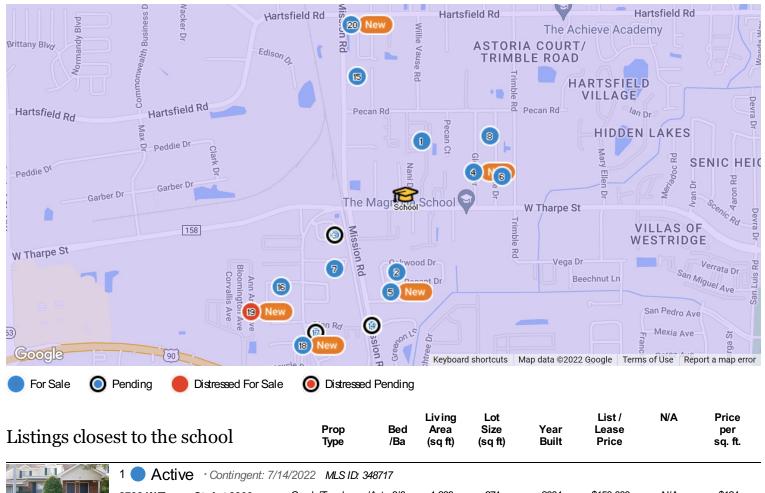

## Nearby Schools (within 5 miles)

#### This School Schools

| 8 | his School 🔊 Other Schools     | Level                                                             | Туре    | Grade        | Students<br>per<br>Teacher | Total<br>Students | Average<br>School<br>Rating | District               |
|---|--------------------------------|-------------------------------------------------------------------|---------|--------------|----------------------------|-------------------|-----------------------------|------------------------|
| P | Creative Preschool             | Elementary,<br>Elementary                                         | Private | PK, K        | 60                         | 60                |                             | Leon County<br>Schools |
| P | Creative Preschool             | Elementary,<br>Elementary                                         | Private | PK, K        | 60                         | 60                |                             | Leon County<br>Schools |
|   | The Magnolia School            | Elementary,<br>Middle,<br>Elementary,<br>Middle                   | Private | K-8          | 6                          | 43                |                             | Leon County<br>Schools |
| R | Gretchen Everhart School       | Elementary,<br>Middle,<br>High,<br>Elementary,<br>Middle,<br>High | Public  | PK, K-<br>12 | 5                          | 150               |                             | Leon County<br>Schools |
| P | Cornerstone Learning Community | Elementary,<br>Middle,<br>Elementary,<br>Middle                   | Private | PK, K-8      | 9                          | 150               |                             | Leon County<br>Schools |
| P | Astoria Park Elementary School | Elementary,<br>Elementary                                         | Public  | PK, K-5      | 15                         | 571               | <b>C</b> +                  | Leon County<br>Schools |
|   | Name                           | Level                                                             | Туре    | Grade        | Students<br>per<br>Teacher | Total<br>Students | Average<br>School<br>Rating | District               |

## Nearby Properties For Sale (within 5 miles)

871 2004 \$124 1,209 \$150,000 N/A 2738 W Tharpe St, Apt 2303 Condo/Townhouse/Apt. 3/3 Currently rented at \$1,300 month through 4/30/23. There is a 60 day sale clause. Very well maintained unit. Community Pool, Basketball, Bus Line, and a good NW Location. Listing Courtesy of INVESTORS REALTY OF TALLAHASSE 2 Active • Active: 12/22/2021 MLS ID: 340494 1,050 3/1 13,068 1962 \$111,900 N/A \$107 1514 Majestic Ave Single Family CUTE BUNGALOW ON TREED LOT WITH PASSIVE CITY PARK WITHIN 1 BLOCK. UNIQUE LIMESTONE FENCE SURROUNDS THIS GREAT INVESTMENT HOUSE. LOW MAINTENANCE CBS BLOCK WITH NEW PAINT & CERAMIC TILE FLRS PLUS NEW RANGE. MBR HAS WALK-IN CLOSET. COVERED PORCH. EASY ACCESS TO GEN DYNAMICS, FSU/TCC.. CURRENTLY RENTED FOR \$995/MO. —AVAILABLE PLAN TO ADD A 2ND BATHROOM. NEW ROOF 4/15/2022 Listing Courtesy of COMMUNITYWIDE REALTY <sup>3</sup> O Pending Pending as of 4/5/2022 MLS ID: 341114 1,183 3,049 1999 \$125.000 N/A \$106 2713 Tess Cir Condo/Townhouse/Apt. 3/3 Good investment property. Great Location for Affordable 3 Bed/3 Bath Unit w/Open Floor Plan. Convenient to FSU & TCC, Shopping, Restaurants, I-10, etc. Lawn care and pool are covered by HOA dues for owner/tenant enjoyment. Listing Courtesy of LIGHTHOUSE PROPERTY RENTAL SVC

**Creative Preschool** 

| istings close                  | est to the sch                                                                                                                                                                         | nool (cont.)                                                                               | Ргор<br>Туре                                                                                                                                                                                                                                                      | Bed<br>/Ba                                                                                                                              | Liv ing<br>Area<br>(sq ft)                                                                                 | Lot<br>Size<br>(sq ft)                                                                                         | Year<br>Built                                                                                                                    | List /<br>Lease<br>Price                                                                                                                                                                                                                                                                                                                                                                                                                                                                                                                                                                                                                                                                                                                                                                                                                                                                                                                                                                                                                                                                                                                                                                                                                                                                                                                                                                                                                                                                                                                                                                                                                                                                                                                                                                                                                                                                                                                                                                                                                                                                                                       | N/A                                                                                                      | Price<br>per<br>sq. ft.                                       |
|--------------------------------|----------------------------------------------------------------------------------------------------------------------------------------------------------------------------------------|--------------------------------------------------------------------------------------------|-------------------------------------------------------------------------------------------------------------------------------------------------------------------------------------------------------------------------------------------------------------------|-----------------------------------------------------------------------------------------------------------------------------------------|------------------------------------------------------------------------------------------------------------|----------------------------------------------------------------------------------------------------------------|----------------------------------------------------------------------------------------------------------------------------------|--------------------------------------------------------------------------------------------------------------------------------------------------------------------------------------------------------------------------------------------------------------------------------------------------------------------------------------------------------------------------------------------------------------------------------------------------------------------------------------------------------------------------------------------------------------------------------------------------------------------------------------------------------------------------------------------------------------------------------------------------------------------------------------------------------------------------------------------------------------------------------------------------------------------------------------------------------------------------------------------------------------------------------------------------------------------------------------------------------------------------------------------------------------------------------------------------------------------------------------------------------------------------------------------------------------------------------------------------------------------------------------------------------------------------------------------------------------------------------------------------------------------------------------------------------------------------------------------------------------------------------------------------------------------------------------------------------------------------------------------------------------------------------------------------------------------------------------------------------------------------------------------------------------------------------------------------------------------------------------------------------------------------------------------------------------------------------------------------------------------------------|----------------------------------------------------------------------------------------------------------|---------------------------------------------------------------|
| A THE REAL                     | 4 Active                                                                                                                                                                               | • New, Contingent:                                                                         | 8/3/2022 MLS II                                                                                                                                                                                                                                                   | D: 349558                                                                                                                               |                                                                                                            |                                                                                                                |                                                                                                                                  |                                                                                                                                                                                                                                                                                                                                                                                                                                                                                                                                                                                                                                                                                                                                                                                                                                                                                                                                                                                                                                                                                                                                                                                                                                                                                                                                                                                                                                                                                                                                                                                                                                                                                                                                                                                                                                                                                                                                                                                                                                                                                                                                |                                                                                                          |                                                               |
|                                | 1914 Fannie Dr                                                                                                                                                                         |                                                                                            | Single Family                                                                                                                                                                                                                                                     | 3/1                                                                                                                                     | 1,200                                                                                                      | 14,374                                                                                                         | 1957                                                                                                                             | \$165,000                                                                                                                                                                                                                                                                                                                                                                                                                                                                                                                                                                                                                                                                                                                                                                                                                                                                                                                                                                                                                                                                                                                                                                                                                                                                                                                                                                                                                                                                                                                                                                                                                                                                                                                                                                                                                                                                                                                                                                                                                                                                                                                      | N/A                                                                                                      | \$138                                                         |
|                                | and ample storage                                                                                                                                                                      | l original home. Go<br>e. New roof was put<br>but this home today<br>æs, and shopping.     | on in 2018. Mini                                                                                                                                                                                                                                                  | mal exter<br>me home                                                                                                                    | ior maintei<br>buyers, in                                                                                  | nance. Side<br>vestors, stude                                                                                  | screened p<br>ents or even                                                                                                       | orch and nice                                                                                                                                                                                                                                                                                                                                                                                                                                                                                                                                                                                                                                                                                                                                                                                                                                                                                                                                                                                                                                                                                                                                                                                                                                                                                                                                                                                                                                                                                                                                                                                                                                                                                                                                                                                                                                                                                                                                                                                                                                                                                                                  | back covere                                                                                              | ed patio.                                                     |
| A CONTRACTOR                   | 5 🔵 Active                                                                                                                                                                             | • New, Active: 8/15                                                                        | /2022 MLS ID: 34                                                                                                                                                                                                                                                  | 49993                                                                                                                                   |                                                                                                            |                                                                                                                |                                                                                                                                  |                                                                                                                                                                                                                                                                                                                                                                                                                                                                                                                                                                                                                                                                                                                                                                                                                                                                                                                                                                                                                                                                                                                                                                                                                                                                                                                                                                                                                                                                                                                                                                                                                                                                                                                                                                                                                                                                                                                                                                                                                                                                                                                                |                                                                                                          |                                                               |
| AN TOP                         | Xxx Majestic                                                                                                                                                                           |                                                                                            | Lot/Land                                                                                                                                                                                                                                                          | -/                                                                                                                                      | 7,405                                                                                                      | _                                                                                                              | \$12,50                                                                                                                          | 00 N/A                                                                                                                                                                                                                                                                                                                                                                                                                                                                                                                                                                                                                                                                                                                                                                                                                                                                                                                                                                                                                                                                                                                                                                                                                                                                                                                                                                                                                                                                                                                                                                                                                                                                                                                                                                                                                                                                                                                                                                                                                                                                                                                         |                                                                                                          |                                                               |
|                                |                                                                                                                                                                                        | nesee st, close to⊺                                                                        | Listing Courte                                                                                                                                                                                                                                                    |                                                                                                                                         | -                                                                                                          |                                                                                                                |                                                                                                                                  |                                                                                                                                                                                                                                                                                                                                                                                                                                                                                                                                                                                                                                                                                                                                                                                                                                                                                                                                                                                                                                                                                                                                                                                                                                                                                                                                                                                                                                                                                                                                                                                                                                                                                                                                                                                                                                                                                                                                                                                                                                                                                                                                |                                                                                                          |                                                               |
| A RAM                          | 6 🔵 Active                                                                                                                                                                             | • Active: 6/3/2022                                                                         | MLS ID: 346957                                                                                                                                                                                                                                                    |                                                                                                                                         |                                                                                                            |                                                                                                                |                                                                                                                                  |                                                                                                                                                                                                                                                                                                                                                                                                                                                                                                                                                                                                                                                                                                                                                                                                                                                                                                                                                                                                                                                                                                                                                                                                                                                                                                                                                                                                                                                                                                                                                                                                                                                                                                                                                                                                                                                                                                                                                                                                                                                                                                                                |                                                                                                          |                                                               |
|                                | 1919 Fannie Dr                                                                                                                                                                         |                                                                                            | Single Family                                                                                                                                                                                                                                                     | 3/2                                                                                                                                     | 1,300                                                                                                      | 11,325                                                                                                         | 1959                                                                                                                             | \$189,000                                                                                                                                                                                                                                                                                                                                                                                                                                                                                                                                                                                                                                                                                                                                                                                                                                                                                                                                                                                                                                                                                                                                                                                                                                                                                                                                                                                                                                                                                                                                                                                                                                                                                                                                                                                                                                                                                                                                                                                                                                                                                                                      | N/A                                                                                                      | \$145                                                         |
|                                | yard includes a la<br>and dryer hook up                                                                                                                                                | g. Newer Stove & F<br>rge patio perfect for<br>s. Incredible investr                       | relaxing and ent<br>ment or cozy hom<br>Listing Co                                                                                                                                                                                                                | ertaining<br>e.<br>purtesy of L                                                                                                         | Fenced ir                                                                                                  |                                                                                                                | spacious ca                                                                                                                      |                                                                                                                                                                                                                                                                                                                                                                                                                                                                                                                                                                                                                                                                                                                                                                                                                                                                                                                                                                                                                                                                                                                                                                                                                                                                                                                                                                                                                                                                                                                                                                                                                                                                                                                                                                                                                                                                                                                                                                                                                                                                                                                                |                                                                                                          |                                                               |
| S all the                      |                                                                                                                                                                                        | Contingent: 7/11/2                                                                         |                                                                                                                                                                                                                                                                   |                                                                                                                                         |                                                                                                            | 00.470                                                                                                         | 4057                                                                                                                             | <b>\$100.000</b>                                                                                                                                                                                                                                                                                                                                                                                                                                                                                                                                                                                                                                                                                                                                                                                                                                                                                                                                                                                                                                                                                                                                                                                                                                                                                                                                                                                                                                                                                                                                                                                                                                                                                                                                                                                                                                                                                                                                                                                                                                                                                                               |                                                                                                          | <b>\$100</b>                                                  |
|                                | 1553 Devoe St                                                                                                                                                                          |                                                                                            | Single Family                                                                                                                                                                                                                                                     | 3/1                                                                                                                                     | 877                                                                                                        | 20,473                                                                                                         | 1957                                                                                                                             | \$139,900                                                                                                                                                                                                                                                                                                                                                                                                                                                                                                                                                                                                                                                                                                                                                                                                                                                                                                                                                                                                                                                                                                                                                                                                                                                                                                                                                                                                                                                                                                                                                                                                                                                                                                                                                                                                                                                                                                                                                                                                                                                                                                                      | N/A                                                                                                      | \$160                                                         |
|                                | bathroom, kitchen                                                                                                                                                                      | nome on 1/2 acre lo<br>and laundry room<br>cation within the ci                            | with both tile and                                                                                                                                                                                                                                                | l refinishe<br>bse to cou                                                                                                               | d hardwoo<br>nty and cit                                                                                   | d floors. New<br>ty offices as                                                                                 | vHVAC, roo<br>well as the u                                                                                                      | of, windows, ar                                                                                                                                                                                                                                                                                                                                                                                                                                                                                                                                                                                                                                                                                                                                                                                                                                                                                                                                                                                                                                                                                                                                                                                                                                                                                                                                                                                                                                                                                                                                                                                                                                                                                                                                                                                                                                                                                                                                                                                                                                                                                                                |                                                                                                          |                                                               |
|                                | 8 🔵 Active                                                                                                                                                                             | • Contingent: 6/9/20                                                                       | 022 MLS ID: 3472                                                                                                                                                                                                                                                  | 242                                                                                                                                     |                                                                                                            |                                                                                                                |                                                                                                                                  |                                                                                                                                                                                                                                                                                                                                                                                                                                                                                                                                                                                                                                                                                                                                                                                                                                                                                                                                                                                                                                                                                                                                                                                                                                                                                                                                                                                                                                                                                                                                                                                                                                                                                                                                                                                                                                                                                                                                                                                                                                                                                                                                |                                                                                                          |                                                               |
| AND AND AND A REAL PROPERTY OF |                                                                                                                                                                                        | gorner of of L                                                                             |                                                                                                                                                                                                                                                                   |                                                                                                                                         |                                                                                                            |                                                                                                                |                                                                                                                                  |                                                                                                                                                                                                                                                                                                                                                                                                                                                                                                                                                                                                                                                                                                                                                                                                                                                                                                                                                                                                                                                                                                                                                                                                                                                                                                                                                                                                                                                                                                                                                                                                                                                                                                                                                                                                                                                                                                                                                                                                                                                                                                                                |                                                                                                          |                                                               |
|                                | 2018 Fannie Dr                                                                                                                                                                         | ee                                                                                         | Single Family                                                                                                                                                                                                                                                     | 3/2                                                                                                                                     | 1,189                                                                                                      | 13,939                                                                                                         | 1961                                                                                                                             | \$139,000                                                                                                                                                                                                                                                                                                                                                                                                                                                                                                                                                                                                                                                                                                                                                                                                                                                                                                                                                                                                                                                                                                                                                                                                                                                                                                                                                                                                                                                                                                                                                                                                                                                                                                                                                                                                                                                                                                                                                                                                                                                                                                                      | N/A                                                                                                      | \$117                                                         |
|                                | First time on the n<br>condition. Picture                                                                                                                                              | narket! This home h<br>s reveal current stati<br>age shed and propa                        | Single Family<br>as been in the fa<br>e/condition of ho                                                                                                                                                                                                           | 3/2<br>mily for 4<br>me. It was<br>ange.                                                                                                | 0+ years. (<br>spriced ac                                                                                  | Concrete blo<br>cordingly. B                                                                                   | ck, 3 bedroc<br>eing Sold A                                                                                                      | om/1 bath hom                                                                                                                                                                                                                                                                                                                                                                                                                                                                                                                                                                                                                                                                                                                                                                                                                                                                                                                                                                                                                                                                                                                                                                                                                                                                                                                                                                                                                                                                                                                                                                                                                                                                                                                                                                                                                                                                                                                                                                                                                                                                                                                  | neisin origi                                                                                             | inal                                                          |
|                                | First time on the n<br>condition. Picture<br>backyard with store                                                                                                                       | narket! This home h<br>s reveal current stat<br>age shed and propa                         | Single Family<br>as been in the fa<br>e/condition of hor<br>ane tank for Gas ra<br><i>Listing Court</i> e                                                                                                                                                         | 3/2<br>mily for 4<br>me. It was<br>ange.                                                                                                | 0+ years. (<br>spriced ac                                                                                  | Concrete blo<br>cordingly. B                                                                                   | ck, 3 bedroc<br>eing Sold A                                                                                                      | om/1 bath hom                                                                                                                                                                                                                                                                                                                                                                                                                                                                                                                                                                                                                                                                                                                                                                                                                                                                                                                                                                                                                                                                                                                                                                                                                                                                                                                                                                                                                                                                                                                                                                                                                                                                                                                                                                                                                                                                                                                                                                                                                                                                                                                  | neisin origi                                                                                             | inal                                                          |
|                                | First time on the n<br>condition. Picture<br>backyard with store                                                                                                                       | narket! This home h<br>s reveal current stati<br>age shed and propa<br>* Active: 3/25/2022 | Single Family<br>as been in the fa<br>e/condition of hor<br>ane tank for Gas ra<br><i>Listing Court</i> e                                                                                                                                                         | 3/2<br>mily for 4<br>me. It was<br>ange.<br>esy of COT                                                                                  | 0+ years. (<br>spriced ac                                                                                  | Concrete blo<br>cordingly. B                                                                                   | ck, 3 bedroc<br>eing Sold A                                                                                                      | om/1 bath hom                                                                                                                                                                                                                                                                                                                                                                                                                                                                                                                                                                                                                                                                                                                                                                                                                                                                                                                                                                                                                                                                                                                                                                                                                                                                                                                                                                                                                                                                                                                                                                                                                                                                                                                                                                                                                                                                                                                                                                                                                                                                                                                  | neisin origi                                                                                             | inal                                                          |
|                                | First time on the n<br>condition. Picture<br>backyard with store<br>9 Active<br>1992 Green Cast<br>Be one of the few<br>to lush open space<br>luxury vinyl plank<br>generous suites wi | narket! This home h<br>s reveal current stati<br>age shed and propa<br>* Active: 3/25/2022 | Single Family<br>as been in the fa<br>e/condition of hor<br>ane tank for Gas ra<br><i>Listing Courte</i><br><i>MLS ID: 343822</i><br>Condo/Townhouse/A<br>eries condo at Uni<br>erscapes Minutes<br>th amazing storag<br>d sizable closets r<br>ess center, beach | 3/2<br>mily for 4<br>me. It was<br>ange.<br>esy of 007<br>Apt. 3/3<br>versity Gr<br>s from all<br>ge, island<br>naking the<br>volleybal | 0+ years 0<br>spriced ac<br>1,240<br>een. BRAN<br>universities<br>with break<br>e perfect so<br>I, gorgeou | Concrete blo<br>cordingly. B<br>MPANY REAL<br>–<br>ND NEW 202<br>s. Light and<br>fast bar and<br>et up for roo | ck, 3 bedroc<br>eing Sold A<br><i>ESTATE,</i><br>2022<br>2 CONSTRI<br>bright floor<br>sleek black<br>mmates, Inc<br>y pool and a | sist of the second seco | ne is in origi<br>s needed! F<br>N/A<br>N/A<br>nave XL dec<br>e great roor<br>bozy dining<br>bom; Resort | nal<br>enced<br>\$149<br>ks with vie<br>n and dura<br>area; 3 |