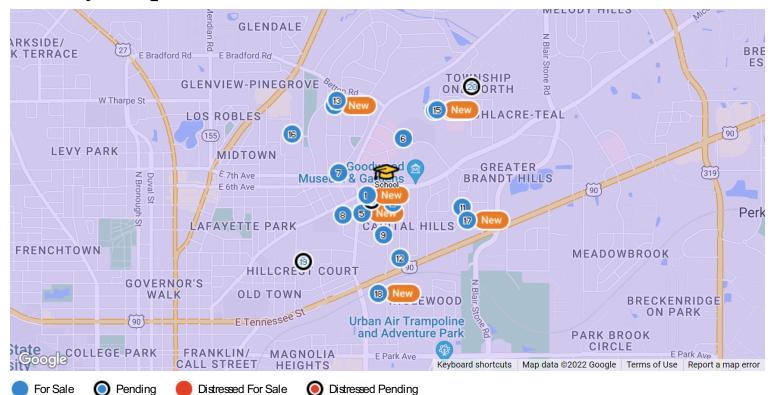

# Nearby Schools (within 5 miles)

| gle                             |                                                                                                                                                                   |                                                                                                                                                                                                                                                                                                                                                                                                                                                                                      | Keyboard                                                                                                                                                                                                                                                                                                                                                                                                                                                                           | shortcuts Ma                                                                                                                                                                                                                                                                                                                                                                                                                                                                                         | p data ©2022 G                                                                                                                                                                                                                                                                                                                                                                                                                                                                                                                                                                                                                                                                                                                                                                                                                                                                                                                                                                | oogle Terms                                                                                                                                                                                                                                                                                                                                                                                                                                                                                                                                                                                                                                                                                                 | of Use Report a map error                                                                                                                                                                                                                                                                                                                                                                                                                                                                                                                                                                                                                                                                                                                                                                                                                                                                                                                                                                                                                                                                                                                                                                                                                                                                                                                                                                                                                                                                                                                                                                                                                                                                                                                                                                                                                                                                                                                                                                                                                                                                                                      |
|---------------------------------|-------------------------------------------------------------------------------------------------------------------------------------------------------------------|--------------------------------------------------------------------------------------------------------------------------------------------------------------------------------------------------------------------------------------------------------------------------------------------------------------------------------------------------------------------------------------------------------------------------------------------------------------------------------------|------------------------------------------------------------------------------------------------------------------------------------------------------------------------------------------------------------------------------------------------------------------------------------------------------------------------------------------------------------------------------------------------------------------------------------------------------------------------------------|------------------------------------------------------------------------------------------------------------------------------------------------------------------------------------------------------------------------------------------------------------------------------------------------------------------------------------------------------------------------------------------------------------------------------------------------------------------------------------------------------|-------------------------------------------------------------------------------------------------------------------------------------------------------------------------------------------------------------------------------------------------------------------------------------------------------------------------------------------------------------------------------------------------------------------------------------------------------------------------------------------------------------------------------------------------------------------------------------------------------------------------------------------------------------------------------------------------------------------------------------------------------------------------------------------------------------------------------------------------------------------------------------------------------------------------------------------------------------------------------|-------------------------------------------------------------------------------------------------------------------------------------------------------------------------------------------------------------------------------------------------------------------------------------------------------------------------------------------------------------------------------------------------------------------------------------------------------------------------------------------------------------------------------------------------------------------------------------------------------------------------------------------------------------------------------------------------------------|--------------------------------------------------------------------------------------------------------------------------------------------------------------------------------------------------------------------------------------------------------------------------------------------------------------------------------------------------------------------------------------------------------------------------------------------------------------------------------------------------------------------------------------------------------------------------------------------------------------------------------------------------------------------------------------------------------------------------------------------------------------------------------------------------------------------------------------------------------------------------------------------------------------------------------------------------------------------------------------------------------------------------------------------------------------------------------------------------------------------------------------------------------------------------------------------------------------------------------------------------------------------------------------------------------------------------------------------------------------------------------------------------------------------------------------------------------------------------------------------------------------------------------------------------------------------------------------------------------------------------------------------------------------------------------------------------------------------------------------------------------------------------------------------------------------------------------------------------------------------------------------------------------------------------------------------------------------------------------------------------------------------------------------------------------------------------------------------------------------------------------|
| his School Other Schools  Name  | Level                                                                                                                                                             | Туре                                                                                                                                                                                                                                                                                                                                                                                                                                                                                 | Grade                                                                                                                                                                                                                                                                                                                                                                                                                                                                              | Students<br>per<br>Teacher                                                                                                                                                                                                                                                                                                                                                                                                                                                                           | Total<br>Students                                                                                                                                                                                                                                                                                                                                                                                                                                                                                                                                                                                                                                                                                                                                                                                                                                                                                                                                                             | Average<br>School<br>Rating                                                                                                                                                                                                                                                                                                                                                                                                                                                                                                                                                                                                                                                                                 | District                                                                                                                                                                                                                                                                                                                                                                                                                                                                                                                                                                                                                                                                                                                                                                                                                                                                                                                                                                                                                                                                                                                                                                                                                                                                                                                                                                                                                                                                                                                                                                                                                                                                                                                                                                                                                                                                                                                                                                                                                                                                                                                       |
| Betton Hills School             | Elementary,<br>Middle,<br>High,<br>Elementary,<br>Middle,<br>High                                                                                                 | Private                                                                                                                                                                                                                                                                                                                                                                                                                                                                              | 1-12                                                                                                                                                                                                                                                                                                                                                                                                                                                                               | 8                                                                                                                                                                                                                                                                                                                                                                                                                                                                                                    | 100                                                                                                                                                                                                                                                                                                                                                                                                                                                                                                                                                                                                                                                                                                                                                                                                                                                                                                                                                                           |                                                                                                                                                                                                                                                                                                                                                                                                                                                                                                                                                                                                                                                                                                             | Leon County<br>Schools                                                                                                                                                                                                                                                                                                                                                                                                                                                                                                                                                                                                                                                                                                                                                                                                                                                                                                                                                                                                                                                                                                                                                                                                                                                                                                                                                                                                                                                                                                                                                                                                                                                                                                                                                                                                                                                                                                                                                                                                                                                                                                         |
| Betton Hills School             | Elementary,<br>Middle,<br>High,<br>Elementary,<br>Middle,<br>High                                                                                                 | Private                                                                                                                                                                                                                                                                                                                                                                                                                                                                              | 1-12                                                                                                                                                                                                                                                                                                                                                                                                                                                                               | 8                                                                                                                                                                                                                                                                                                                                                                                                                                                                                                    | 100                                                                                                                                                                                                                                                                                                                                                                                                                                                                                                                                                                                                                                                                                                                                                                                                                                                                                                                                                                           |                                                                                                                                                                                                                                                                                                                                                                                                                                                                                                                                                                                                                                                                                                             | Leon County<br>Schools                                                                                                                                                                                                                                                                                                                                                                                                                                                                                                                                                                                                                                                                                                                                                                                                                                                                                                                                                                                                                                                                                                                                                                                                                                                                                                                                                                                                                                                                                                                                                                                                                                                                                                                                                                                                                                                                                                                                                                                                                                                                                                         |
| Kate Sullivan Elementary School | Elementary,<br>Elementary                                                                                                                                         | Public                                                                                                                                                                                                                                                                                                                                                                                                                                                                               | PK, K-5                                                                                                                                                                                                                                                                                                                                                                                                                                                                            | 17                                                                                                                                                                                                                                                                                                                                                                                                                                                                                                   | 747                                                                                                                                                                                                                                                                                                                                                                                                                                                                                                                                                                                                                                                                                                                                                                                                                                                                                                                                                                           | B                                                                                                                                                                                                                                                                                                                                                                                                                                                                                                                                                                                                                                                                                                           | Leon County<br>Schools                                                                                                                                                                                                                                                                                                                                                                                                                                                                                                                                                                                                                                                                                                                                                                                                                                                                                                                                                                                                                                                                                                                                                                                                                                                                                                                                                                                                                                                                                                                                                                                                                                                                                                                                                                                                                                                                                                                                                                                                                                                                                                         |
| Elizabeth Cobb Middle School    | Middle,<br>Middle                                                                                                                                                 | Public                                                                                                                                                                                                                                                                                                                                                                                                                                                                               | 6-8                                                                                                                                                                                                                                                                                                                                                                                                                                                                                | 19                                                                                                                                                                                                                                                                                                                                                                                                                                                                                                   | 805                                                                                                                                                                                                                                                                                                                                                                                                                                                                                                                                                                                                                                                                                                                                                                                                                                                                                                                                                                           | B+                                                                                                                                                                                                                                                                                                                                                                                                                                                                                                                                                                                                                                                                                                          | Leon County<br>Schools                                                                                                                                                                                                                                                                                                                                                                                                                                                                                                                                                                                                                                                                                                                                                                                                                                                                                                                                                                                                                                                                                                                                                                                                                                                                                                                                                                                                                                                                                                                                                                                                                                                                                                                                                                                                                                                                                                                                                                                                                                                                                                         |
| Christ Classical Academy        | Elementary,<br>Middle,<br>Elementary,<br>Middle                                                                                                                   | Private                                                                                                                                                                                                                                                                                                                                                                                                                                                                              | PK, K-8                                                                                                                                                                                                                                                                                                                                                                                                                                                                            | 7                                                                                                                                                                                                                                                                                                                                                                                                                                                                                                    | 177                                                                                                                                                                                                                                                                                                                                                                                                                                                                                                                                                                                                                                                                                                                                                                                                                                                                                                                                                                           |                                                                                                                                                                                                                                                                                                                                                                                                                                                                                                                                                                                                                                                                                                             | Leon County<br>Schools                                                                                                                                                                                                                                                                                                                                                                                                                                                                                                                                                                                                                                                                                                                                                                                                                                                                                                                                                                                                                                                                                                                                                                                                                                                                                                                                                                                                                                                                                                                                                                                                                                                                                                                                                                                                                                                                                                                                                                                                                                                                                                         |
| Ivy Hill Academy                | Elementary,<br>Elementary                                                                                                                                         | Private                                                                                                                                                                                                                                                                                                                                                                                                                                                                              | PK, K-1                                                                                                                                                                                                                                                                                                                                                                                                                                                                            | 9                                                                                                                                                                                                                                                                                                                                                                                                                                                                                                    | 25                                                                                                                                                                                                                                                                                                                                                                                                                                                                                                                                                                                                                                                                                                                                                                                                                                                                                                                                                                            |                                                                                                                                                                                                                                                                                                                                                                                                                                                                                                                                                                                                                                                                                                             | Leon County<br>Schools                                                                                                                                                                                                                                                                                                                                                                                                                                                                                                                                                                                                                                                                                                                                                                                                                                                                                                                                                                                                                                                                                                                                                                                                                                                                                                                                                                                                                                                                                                                                                                                                                                                                                                                                                                                                                                                                                                                                                                                                                                                                                                         |
| Name                            | Level                                                                                                                                                             | Туре                                                                                                                                                                                                                                                                                                                                                                                                                                                                                 | Grade                                                                                                                                                                                                                                                                                                                                                                                                                                                                              | Students<br>per<br>Teacher                                                                                                                                                                                                                                                                                                                                                                                                                                                                           | Total<br>Students                                                                                                                                                                                                                                                                                                                                                                                                                                                                                                                                                                                                                                                                                                                                                                                                                                                                                                                                                             | Average<br>School<br>Rating                                                                                                                                                                                                                                                                                                                                                                                                                                                                                                                                                                                                                                                                                 | District                                                                                                                                                                                                                                                                                                                                                                                                                                                                                                                                                                                                                                                                                                                                                                                                                                                                                                                                                                                                                                                                                                                                                                                                                                                                                                                                                                                                                                                                                                                                                                                                                                                                                                                                                                                                                                                                                                                                                                                                                                                                                                                       |
|                                 | his School Other Schools  Name  Betton Hills School  Betton Hills School  Kate Sullivan Elementary School  Elizabeth Cobb Middle School  Christ Classical Academy | his School  Name  Level  Betton Hills School  Elementary, Middle, High, Elementary, Middle, High Elementary, Middle, High Elementary  Elizabeth Cobb Middle School  Christ Classical Academy  Elementary, Middle, Elementary, Middle, Elementary, Middle, Elementary, Middle  Ivy Hill Academy  Elementary, Elementary Elementary | his School  Name  Level  Type  Betton Hills School  Elementary, Middle, High, Elementary, Middle, High, Elementary, Middle, High  Betton Hills School  Elementary, Middle, High  Elementary, Middle, High  Kate Sullivan Elementary School  Elementary  Elizabeth Cobb Middle School  Middle, Middle, Middle  Christ Classical Academy  Elementary, Middle, Elementary, Middle, Elementary, Middle, Elementary, Middle  Ivy Hill Academy  Elementary, Private  Elementary, Private | his School  Name  Level  Type  Grade  Betton Hills School  Elementary, Middle, High, Elementary, Middle, High  Betton Hills School  Elementary, Middle, High  Betton Hills School  Elementary, Middle, High  Elementary, Middle, High  Kate Sullivan Elementary School  Elementary, Middle, High  Elizabeth Cobb Middle School  Middle, Middle, Middle, Middle  Christ Classical Academy  Elementary, Middle, Elementary, Middle, Elementary, Middle  Ivy Hill Academy  Elementary, Private  PK, K-8 | his School Other Schools  Name  Level Type Grade Teacher  Betton Hills School  Elementary, Middle, High, Elementary, Middle, High Betton Hills School  Elementary, Middle, High Elementary Elizabeth Cobb Middle School  Middle, Public 6-8 19  Christ Classical Academy  Elementary, Middle | his School Other Schools  Name  Level Type Grade Teacher Total Students per Total Students Private 1-12 8 100  Betton Hills School  Betton Hills School  Elementary, Middle, High, Elementary, Middle, High, Elementary, Middle, High  Elementary, Middle, High  Rate Sullivan Elementary School  Elementary, Elementary, Middle, High  Kate Sullivan Elementary School  Elementary  Elizabeth Cobb Middle School  Middle, Middle, Middle, Middle  Christ Classical Academy  Elementary, Middle, Elementary, Middle, Elementary, Middle  Elementary, Middle  Frivate PK, K-8 7 177  Students Elementary, Middle  Ivy Hill Academy  Elementary, Elementary, Elementary Private PK, K-1 9 25  Students Protal | Name Level Type Grade Teacher Total Students per Total Students Private High, Elementary, Middle, High Elementary, Middle, Elementary, Middle, Elementary, Middle, Elementary, Middle, Elementary, Middle, Elementary, Middle Elementary, Middle, Elementary, Middle, Elementary, Middle, Elementary, Middle Elementary, Elementary, Elementary, Elementary, Elementary Elemen |

|                        | •                                              |                                                                   |         |              |    |       |            |                        |
|------------------------|------------------------------------------------|-------------------------------------------------------------------|---------|--------------|----|-------|------------|------------------------|
|                        | Trinity Catholic School                        | Elementary,<br>Middle,<br>Elementary,<br>Middle                   | Private | PK, K-8      | 10 | 460   | <b>A</b> - | Leon County<br>Schools |
| P                      | Betton Hills Preparatory School                | Elementary,<br>Elementary                                         | Private | PK, K-1      | 41 | 82    |            | Leon County<br>Schools |
| P                      | Seminole Montessori School                     | Elementary,<br>Elementary                                         | Private | PK, K        | 2  | 29    |            | Leon County<br>Schools |
| P                      | Leon High School                               | High,<br>High                                                     | Public  | 9-12         | 23 | 2,057 | A          | Leon County<br>Schools |
|                        | Faith Presbyterian Preschool &<br>Kindergarten | Elementary,<br>Elementary                                         | Private | K            | 64 | 128   |            | Leon County<br>Schools |
|                        | Raa Middle School                              | Middle,<br>Middle                                                 | Public  | 6-8          | 20 | 956   | B          | Leon County<br>Schools |
| <b>\(\rightarrow\)</b> | Bethel Christian Academy                       | Elementary,<br>Middle,<br>Elementary,<br>Middle                   | Private | PK, K-7      | 10 | 73    |            | Leon County<br>Schools |
|                        | Ruediger Elementary School                     | Elementary,<br>Elementary                                         | Public  | PK, K-5      | 15 | 533   | В-         | Leon County<br>Schools |
| <b>P</b>               | Frank Hartsfield Elementary School             | Elementary,<br>Elementary                                         | Public  | PK, K-5      | 13 | 424   | C+         | Leon County<br>Schools |
| <b>P</b>               | Lighthouse Christian Academy                   | High,<br>High                                                     | Private | 8-12         | 11 | 20    |            | Leon County<br>Schools |
|                        | Griffin Middle School                          | Middle,<br>Middle                                                 | Public  | 6-8          | 17 | 624   | C          | Leon County<br>Schools |
| <b>P</b>               | North Florida Christian School                 | Elementary,<br>Middle,<br>High,<br>Elementary,<br>Middle,<br>High | Private | PK, K-<br>12 | 13 | 497   | A-         | Leon County<br>Schools |
|                        | The School of Arts & Sciences                  | Elementary,<br>Middle,<br>Elementary,<br>Middle                   | Charter | K-8          | 11 | 457   | A-         | Leon County<br>Schools |
| <b>P</b>               | Sealey Elementary School                       | Elementary,<br>Elementary                                         | Public  | PK, K-5      | 15 | 493   | B+         | Leon County<br>Schools |
| <b>2</b> 0             | John G. Riley Elementary School                | Elementary,<br>Elementary                                         | Public  | PK, K-5      | 16 | 592   | C          | Leon County<br>Schools |