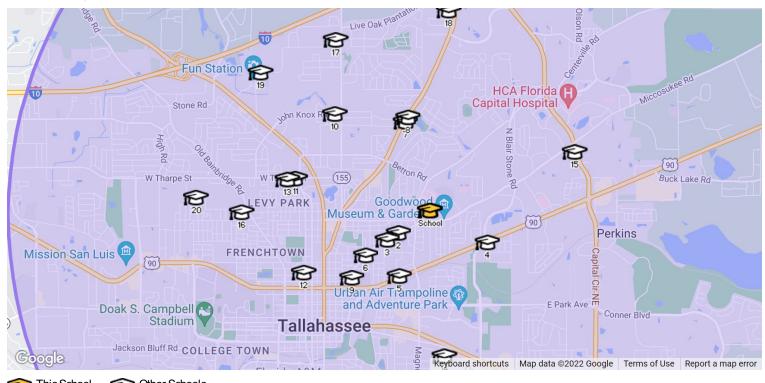

# Nearby Schools (within 5 miles)

| gle                             |                                                                                                                                                                   |                                                                                                                                                                                                                                                                                                                                                                                                                                                                                      | Keyboard                                                                                                                                                                                                                                                                                                                                                                                                                                                                           | shortcuts Ma                                                                                                                                                                                                                                                                                                                                                                                                                                                                                         | p data ©2022 G                                                                                                                                                                                                                                                                                                                                                                                                                                                                                                                                                                                                                                                                                                                                                                                                                                                                                                                                                                | oogle Terms                                                                                                                                                                                                                                                                                                                                                                                                                                                                                                                                                                                                                                                                                                 | of Use Report a map error                                                                                                                                                                                                                                                                                                                                                                                                                                                                                                                                                                                                                                                                                                                                                                                                                                                                                                                                                                                                                                                                                                                                                                                                                                                                                                                                                                                                                                                                                                                                                                                                                                                                                                                                                                                                                                                                                                                                                                                                                                                                                                      |
|---------------------------------|-------------------------------------------------------------------------------------------------------------------------------------------------------------------|--------------------------------------------------------------------------------------------------------------------------------------------------------------------------------------------------------------------------------------------------------------------------------------------------------------------------------------------------------------------------------------------------------------------------------------------------------------------------------------|------------------------------------------------------------------------------------------------------------------------------------------------------------------------------------------------------------------------------------------------------------------------------------------------------------------------------------------------------------------------------------------------------------------------------------------------------------------------------------|------------------------------------------------------------------------------------------------------------------------------------------------------------------------------------------------------------------------------------------------------------------------------------------------------------------------------------------------------------------------------------------------------------------------------------------------------------------------------------------------------|-------------------------------------------------------------------------------------------------------------------------------------------------------------------------------------------------------------------------------------------------------------------------------------------------------------------------------------------------------------------------------------------------------------------------------------------------------------------------------------------------------------------------------------------------------------------------------------------------------------------------------------------------------------------------------------------------------------------------------------------------------------------------------------------------------------------------------------------------------------------------------------------------------------------------------------------------------------------------------|-------------------------------------------------------------------------------------------------------------------------------------------------------------------------------------------------------------------------------------------------------------------------------------------------------------------------------------------------------------------------------------------------------------------------------------------------------------------------------------------------------------------------------------------------------------------------------------------------------------------------------------------------------------------------------------------------------------|--------------------------------------------------------------------------------------------------------------------------------------------------------------------------------------------------------------------------------------------------------------------------------------------------------------------------------------------------------------------------------------------------------------------------------------------------------------------------------------------------------------------------------------------------------------------------------------------------------------------------------------------------------------------------------------------------------------------------------------------------------------------------------------------------------------------------------------------------------------------------------------------------------------------------------------------------------------------------------------------------------------------------------------------------------------------------------------------------------------------------------------------------------------------------------------------------------------------------------------------------------------------------------------------------------------------------------------------------------------------------------------------------------------------------------------------------------------------------------------------------------------------------------------------------------------------------------------------------------------------------------------------------------------------------------------------------------------------------------------------------------------------------------------------------------------------------------------------------------------------------------------------------------------------------------------------------------------------------------------------------------------------------------------------------------------------------------------------------------------------------------|
| his School Other Schools  Name  | Level                                                                                                                                                             | Туре                                                                                                                                                                                                                                                                                                                                                                                                                                                                                 | Grade                                                                                                                                                                                                                                                                                                                                                                                                                                                                              | Students<br>per<br>Teacher                                                                                                                                                                                                                                                                                                                                                                                                                                                                           | Total<br>Students                                                                                                                                                                                                                                                                                                                                                                                                                                                                                                                                                                                                                                                                                                                                                                                                                                                                                                                                                             | Average<br>School<br>Rating                                                                                                                                                                                                                                                                                                                                                                                                                                                                                                                                                                                                                                                                                 | District                                                                                                                                                                                                                                                                                                                                                                                                                                                                                                                                                                                                                                                                                                                                                                                                                                                                                                                                                                                                                                                                                                                                                                                                                                                                                                                                                                                                                                                                                                                                                                                                                                                                                                                                                                                                                                                                                                                                                                                                                                                                                                                       |
| Betton Hills School             | Elementary,<br>Middle,<br>High,<br>Elementary,<br>Middle,<br>High                                                                                                 | Private                                                                                                                                                                                                                                                                                                                                                                                                                                                                              | 1-12                                                                                                                                                                                                                                                                                                                                                                                                                                                                               | 8                                                                                                                                                                                                                                                                                                                                                                                                                                                                                                    | 100                                                                                                                                                                                                                                                                                                                                                                                                                                                                                                                                                                                                                                                                                                                                                                                                                                                                                                                                                                           |                                                                                                                                                                                                                                                                                                                                                                                                                                                                                                                                                                                                                                                                                                             | Leon County<br>Schools                                                                                                                                                                                                                                                                                                                                                                                                                                                                                                                                                                                                                                                                                                                                                                                                                                                                                                                                                                                                                                                                                                                                                                                                                                                                                                                                                                                                                                                                                                                                                                                                                                                                                                                                                                                                                                                                                                                                                                                                                                                                                                         |
| Betton Hills School             | Elementary,<br>Middle,<br>High,<br>Elementary,<br>Middle,<br>High                                                                                                 | Private                                                                                                                                                                                                                                                                                                                                                                                                                                                                              | 1-12                                                                                                                                                                                                                                                                                                                                                                                                                                                                               | 8                                                                                                                                                                                                                                                                                                                                                                                                                                                                                                    | 100                                                                                                                                                                                                                                                                                                                                                                                                                                                                                                                                                                                                                                                                                                                                                                                                                                                                                                                                                                           |                                                                                                                                                                                                                                                                                                                                                                                                                                                                                                                                                                                                                                                                                                             | Leon County<br>Schools                                                                                                                                                                                                                                                                                                                                                                                                                                                                                                                                                                                                                                                                                                                                                                                                                                                                                                                                                                                                                                                                                                                                                                                                                                                                                                                                                                                                                                                                                                                                                                                                                                                                                                                                                                                                                                                                                                                                                                                                                                                                                                         |
| Kate Sullivan Elementary School | Elementary,<br>Elementary                                                                                                                                         | Public                                                                                                                                                                                                                                                                                                                                                                                                                                                                               | PK, K-5                                                                                                                                                                                                                                                                                                                                                                                                                                                                            | 17                                                                                                                                                                                                                                                                                                                                                                                                                                                                                                   | 747                                                                                                                                                                                                                                                                                                                                                                                                                                                                                                                                                                                                                                                                                                                                                                                                                                                                                                                                                                           | B                                                                                                                                                                                                                                                                                                                                                                                                                                                                                                                                                                                                                                                                                                           | Leon County<br>Schools                                                                                                                                                                                                                                                                                                                                                                                                                                                                                                                                                                                                                                                                                                                                                                                                                                                                                                                                                                                                                                                                                                                                                                                                                                                                                                                                                                                                                                                                                                                                                                                                                                                                                                                                                                                                                                                                                                                                                                                                                                                                                                         |
| Elizabeth Cobb Middle School    | Middle,<br>Middle                                                                                                                                                 | Public                                                                                                                                                                                                                                                                                                                                                                                                                                                                               | 6-8                                                                                                                                                                                                                                                                                                                                                                                                                                                                                | 19                                                                                                                                                                                                                                                                                                                                                                                                                                                                                                   | 805                                                                                                                                                                                                                                                                                                                                                                                                                                                                                                                                                                                                                                                                                                                                                                                                                                                                                                                                                                           | B+                                                                                                                                                                                                                                                                                                                                                                                                                                                                                                                                                                                                                                                                                                          | Leon County<br>Schools                                                                                                                                                                                                                                                                                                                                                                                                                                                                                                                                                                                                                                                                                                                                                                                                                                                                                                                                                                                                                                                                                                                                                                                                                                                                                                                                                                                                                                                                                                                                                                                                                                                                                                                                                                                                                                                                                                                                                                                                                                                                                                         |
| Christ Classical Academy        | Elementary,<br>Middle,<br>Elementary,<br>Middle                                                                                                                   | Private                                                                                                                                                                                                                                                                                                                                                                                                                                                                              | PK, K-8                                                                                                                                                                                                                                                                                                                                                                                                                                                                            | 7                                                                                                                                                                                                                                                                                                                                                                                                                                                                                                    | 177                                                                                                                                                                                                                                                                                                                                                                                                                                                                                                                                                                                                                                                                                                                                                                                                                                                                                                                                                                           |                                                                                                                                                                                                                                                                                                                                                                                                                                                                                                                                                                                                                                                                                                             | Leon County<br>Schools                                                                                                                                                                                                                                                                                                                                                                                                                                                                                                                                                                                                                                                                                                                                                                                                                                                                                                                                                                                                                                                                                                                                                                                                                                                                                                                                                                                                                                                                                                                                                                                                                                                                                                                                                                                                                                                                                                                                                                                                                                                                                                         |
| Ivy Hill Academy                | Elementary,<br>Elementary                                                                                                                                         | Private                                                                                                                                                                                                                                                                                                                                                                                                                                                                              | PK, K-1                                                                                                                                                                                                                                                                                                                                                                                                                                                                            | 9                                                                                                                                                                                                                                                                                                                                                                                                                                                                                                    | 25                                                                                                                                                                                                                                                                                                                                                                                                                                                                                                                                                                                                                                                                                                                                                                                                                                                                                                                                                                            |                                                                                                                                                                                                                                                                                                                                                                                                                                                                                                                                                                                                                                                                                                             | Leon County<br>Schools                                                                                                                                                                                                                                                                                                                                                                                                                                                                                                                                                                                                                                                                                                                                                                                                                                                                                                                                                                                                                                                                                                                                                                                                                                                                                                                                                                                                                                                                                                                                                                                                                                                                                                                                                                                                                                                                                                                                                                                                                                                                                                         |
| Name                            | Level                                                                                                                                                             | Туре                                                                                                                                                                                                                                                                                                                                                                                                                                                                                 | Grade                                                                                                                                                                                                                                                                                                                                                                                                                                                                              | Students<br>per<br>Teacher                                                                                                                                                                                                                                                                                                                                                                                                                                                                           | Total<br>Students                                                                                                                                                                                                                                                                                                                                                                                                                                                                                                                                                                                                                                                                                                                                                                                                                                                                                                                                                             | Average<br>School<br>Rating                                                                                                                                                                                                                                                                                                                                                                                                                                                                                                                                                                                                                                                                                 | District                                                                                                                                                                                                                                                                                                                                                                                                                                                                                                                                                                                                                                                                                                                                                                                                                                                                                                                                                                                                                                                                                                                                                                                                                                                                                                                                                                                                                                                                                                                                                                                                                                                                                                                                                                                                                                                                                                                                                                                                                                                                                                                       |
|                                 | his School Other Schools  Name  Betton Hills School  Betton Hills School  Kate Sullivan Elementary School  Elizabeth Cobb Middle School  Christ Classical Academy | his School  Name  Level  Betton Hills School  Elementary, Middle, High, Elementary, Middle, High Elementary, Middle, High Elementary  Elizabeth Cobb Middle School  Christ Classical Academy  Elementary, Middle, Elementary, Middle, Elementary, Middle, Elementary, Middle  Ivy Hill Academy  Elementary, Elementary Elementary | his School  Name  Level  Type  Betton Hills School  Elementary, Middle, High, Elementary, Middle, High, Elementary, Middle, High  Betton Hills School  Elementary, Middle, High  Elementary, Middle, High  Kate Sullivan Elementary School  Elementary  Elizabeth Cobb Middle School  Middle, Middle, Middle  Christ Classical Academy  Elementary, Middle, Elementary, Middle, Elementary, Middle, Elementary, Middle  Ivy Hill Academy  Elementary, Private  Elementary, Private | his School  Name  Level  Type  Grade  Betton Hills School  Elementary, Middle, High, Elementary, Middle, High  Betton Hills School  Elementary, Middle, High  Betton Hills School  Elementary, Middle, High  Elementary, Middle, High  Kate Sullivan Elementary School  Elementary, Middle, High  Elizabeth Cobb Middle School  Middle, Middle, Middle, Middle  Christ Classical Academy  Elementary, Middle, Elementary, Middle, Elementary, Middle  Ivy Hill Academy  Elementary, Private  PK, K-8 | his School Other Schools  Name  Level Type Grade Teacher  Betton Hills School  Elementary, Middle, High, Elementary, Middle, High Betton Hills School  Elementary, Middle, High Elementary Elizabeth Cobb Middle School  Middle, Public 6-8 19  Christ Classical Academy  Elementary, Middle | his School Other Schools  Name  Level Type Grade Teacher Total Students per Total Students Private 1-12 8 100  Betton Hills School  Betton Hills School  Elementary, Middle, High, Elementary, Middle, High, Elementary, Middle, High  Elementary, Middle, High  Rate Sullivan Elementary School  Elementary, Elementary, Middle, High  Kate Sullivan Elementary School  Elementary  Elizabeth Cobb Middle School  Middle, Middle, Middle, Middle  Christ Classical Academy  Elementary, Middle, Elementary, Middle, Elementary, Middle  Elementary, Middle  Frivate PK, K-8 7 177  Students Elementary, Middle  Ivy Hill Academy  Elementary, Elementary, Elementary Private PK, K-1 9 25  Students Protal | Name Level Type Grade Teacher Total Students per Total Students Private High, Elementary, Middle, High Elementary, Middle, Elementary, Middle, Elementary, Middle, Elementary, Middle, Elementary, Middle, Elementary, Middle Elementary, Middle, Elementary, Middle, Elementary, Middle, Elementary, Middle Elementary, Elementary, Elementary, Elementary, Elementary Elemen |

|                        | •                                              |                                                                   |         |              |    |       |            |                        |
|------------------------|------------------------------------------------|-------------------------------------------------------------------|---------|--------------|----|-------|------------|------------------------|
|                        | Trinity Catholic School                        | Elementary,<br>Middle,<br>Elementary,<br>Middle                   | Private | PK, K-8      | 10 | 460   | <b>A</b> - | Leon County<br>Schools |
| P                      | Betton Hills Preparatory School                | Elementary,<br>Elementary                                         | Private | PK, K-1      | 41 | 82    |            | Leon County<br>Schools |
| P                      | Seminole Montessori School                     | Elementary,<br>Elementary                                         | Private | PK, K        | 2  | 29    |            | Leon County<br>Schools |
| P                      | Leon High School                               | High,<br>High                                                     | Public  | 9-12         | 23 | 2,057 | A          | Leon County<br>Schools |
|                        | Faith Presbyterian Preschool &<br>Kindergarten | Elementary,<br>Elementary                                         | Private | K            | 64 | 128   |            | Leon County<br>Schools |
|                        | Raa Middle School                              | Middle,<br>Middle                                                 | Public  | 6-8          | 20 | 956   | B          | Leon County<br>Schools |
| <b>\(\rightarrow\)</b> | Bethel Christian Academy                       | Elementary,<br>Middle,<br>Elementary,<br>Middle                   | Private | PK, K-7      | 10 | 73    |            | Leon County<br>Schools |
|                        | Ruediger Elementary School                     | Elementary,<br>Elementary                                         | Public  | PK, K-5      | 15 | 533   | В-         | Leon County<br>Schools |
| <b>P</b>               | Frank Hartsfield Elementary School             | Elementary,<br>Elementary                                         | Public  | PK, K-5      | 13 | 424   | C+         | Leon County<br>Schools |
| <b>P</b>               | Lighthouse Christian Academy                   | High,<br>High                                                     | Private | 8-12         | 11 | 20    |            | Leon County<br>Schools |
|                        | Griffin Middle School                          | Middle,<br>Middle                                                 | Public  | 6-8          | 17 | 624   | C          | Leon County<br>Schools |
| <b>P</b>               | North Florida Christian School                 | Elementary,<br>Middle,<br>High,<br>Elementary,<br>Middle,<br>High | Private | PK, K-<br>12 | 13 | 497   | A-         | Leon County<br>Schools |
|                        | The School of Arts & Sciences                  | Elementary,<br>Middle,<br>Elementary,<br>Middle                   | Charter | K-8          | 11 | 457   | A-         | Leon County<br>Schools |
| <b>P</b>               | Sealey Elementary School                       | Elementary,<br>Elementary                                         | Public  | PK, K-5      | 15 | 493   | B+         | Leon County<br>Schools |
| <b>2</b> 0             | John G. Riley Elementary School                | Elementary,<br>Elementary                                         | Public  | PK, K-5      | 16 | 592   | C          | Leon County<br>Schools |