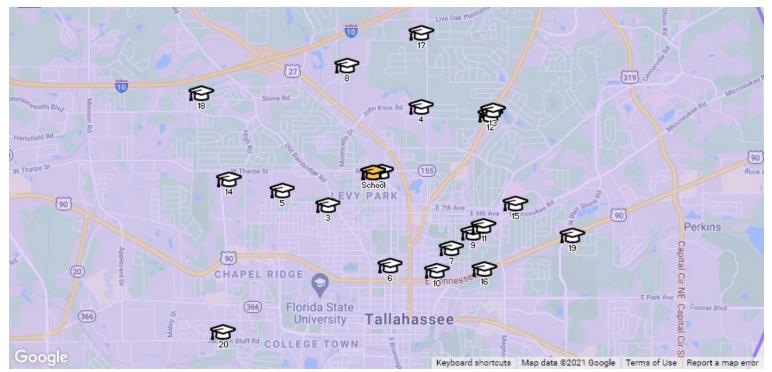

## Nearby Schools (within 5 miles)

#### Phis School 🛛 🛜 Other Schools

|                  | Name                                           | Level                 | Туре    | Grade   | Students<br>per<br>Teacher | Total<br>Students | Average<br>School<br>Rating | District               |
|------------------|------------------------------------------------|-----------------------|---------|---------|----------------------------|-------------------|-----------------------------|------------------------|
| ß                | Ruediger Elementary School                     | Elementary            | Public  | PK, K-5 | 15                         | 533               | B-                          | Leon County<br>Schools |
| P                | Ruediger Elementary School                     | Elementary            | Public  | PK, K-5 | 15                         | 533               | B-                          | Leon County<br>Schools |
| $\mathbf{e}_{2}$ | Raa Middle School                              | Middle                | Public  | 6-8     | 20                         | 956               | B+                          | Leon County<br>Schools |
| Ŕ                | Griffin Middle School                          | Middle                | Public  | 6-8     | 17                         | 624               | С                           | Leon County<br>Schools |
| Ŕ                | Faith Presbyterian Preschool &<br>Kindergarten | Elementary            | Private | К       | 64                         | 128               |                             | Leon County<br>Schools |
| P                | John G. Riley Elementary School                | Elementary            | Public  | PK, K-5 | 16                         | 592               | <b>C</b> +                  | Leon County<br>Schools |
| P                | Bethel Christian Academy                       | Elementary,<br>Middle | Private | PK, K-7 | 10                         | 73                |                             | Leon County<br>Schools |
| ę                | Trinity Catholic School                        | Elementary,<br>Middle | Private | PK, K-8 | 11                         | 435               |                             | Leon County<br>Schools |
| R                | Sealey Elementary School                       | Elementary            | Public  | PK, K-5 | 15                         | 493               | B                           | Leon County<br>Schools |

仓

|                | Name                             | Level                          | Туре    | Grade        | Students<br>per<br>Teacher | Total<br>Students | Average<br>School<br>Rating | District               |
|----------------|----------------------------------|--------------------------------|---------|--------------|----------------------------|-------------------|-----------------------------|------------------------|
| ନ୍ତ୍           | Elizabeth Cobb Middle School     | Middle                         | Public  | 6-8          | 19                         | 805               | B+                          | Leon County<br>Schools |
| Ŕ              | Leon High School                 | High                           | Public  | 9-12         | 23                         | 2,057             | A                           | Leon County<br>Schools |
| Ŕ              | Kate Sulliv an Elementary School | Elementary                     | Public  | PK, K-5      | 17                         | 747               | B                           | Leon County<br>Schools |
| <b>P</b><br>12 | Betton Hills Preparatory School  | Elementary                     | Private | PK, K-1      | 41                         | 82                |                             | Leon County<br>Schools |
| <b>P</b><br>13 | Seminole Montessori School       | Elementary                     | Private | PK, K        | 2                          | 29                |                             | Leon County<br>Schools |
| <b>P</b><br>14 | Amos P. Godby High School        | High                           | Public  | 9-12         | 23                         | 1,413             | B-                          | Leon County<br>Schools |
| <b>P</b><br>15 | Betton Hills School              | Elementary,<br>Middle,<br>High | Private | 1-12         | 8                          | 100               | <b>A-</b>                   | Leon County<br>Schools |
| <b>P</b><br>16 | Ivy Hill Academy                 | Elementary                     | Private | PK, K-1      | 9                          | 25                |                             | Leon County<br>Schools |
| R              | North Florida Christian School   | Elementary,<br>Middle,<br>High | Private | PK, K-<br>12 | 13                         | 497               | B+                          | Leon County<br>Schools |
| <b>P</b><br>18 | Astoria Park Elementary School   | Elementary                     | Public  | PK, K-5      | 15                         | 571               | <b>C</b> +                  | Leon County<br>Schools |
| <b>P</b><br>19 | Christ Classical Academy         | Elementary,<br>Middle          | Private | PK, K-8      | 7                          | 177               |                             | Leon County<br>Schools |
| <b>P</b><br>20 | SAIL High School                 | High                           | Public  | 9-12         | 19                         | 386               | <b>A-</b>                   | Leon County<br>Schools |