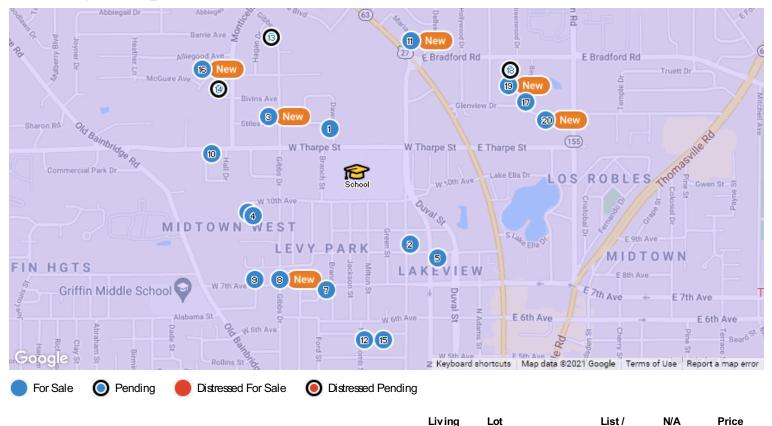

### Nearby Properties For Sale (within 5 miles)

Prop

Туре

#### Listings closest to the school

| 1 🔵 Active         | MLS ID: 337573 |                       |             |       |   |      |           |     |       |
|--------------------|----------------|-----------------------|-------------|-------|---|------|-----------|-----|-------|
| 603 Stiles Ave, #0 |                | Multifamily/Multiplex | <i>—</i> /— | 1,775 | _ | 1958 | \$325,000 | N/A | \$183 |