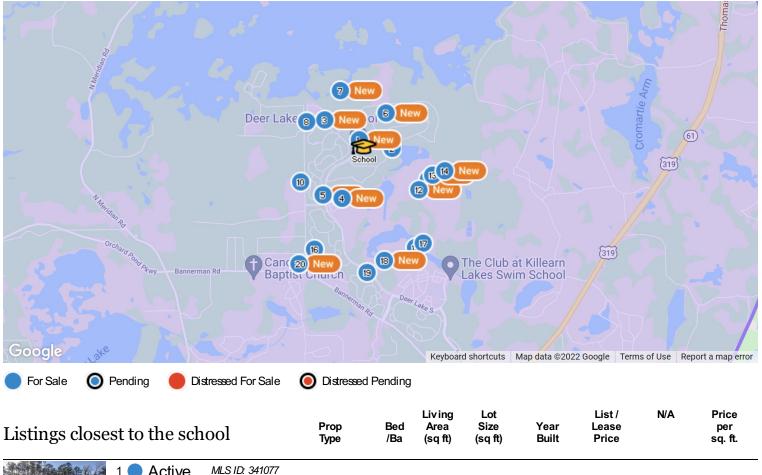

# Nearby Properties For Sale (within 5 miles)

| ose  | st to the sch                                                                           | 001                                      | Туре                                                          | /Ba                                | (sq ft)                                    | (sq ft)                                     | Built                                        | Price                            |            | sq. ft.       |   |
|------|-----------------------------------------------------------------------------------------|------------------------------------------|---------------------------------------------------------------|------------------------------------|--------------------------------------------|---------------------------------------------|----------------------------------------------|----------------------------------|------------|---------------|---|
|      | 1 🔵 Active                                                                              | MLS ID: 341077                           |                                                               |                                    |                                            |                                             |                                              |                                  |            |               | - |
|      | 9908 Waters Meet                                                                        | Dr                                       | Single Family                                                 | 4/4                                | 3,436                                      | 98,010                                      | 1985                                         | \$675,000                        | N/A        | \$196         |   |
|      | Enjoy the Tranquil,<br>New Plumbing Fixt<br>in the dark because<br>Living Area, Full Ba | ures, New Kitchen .<br>it has a Whole Ho | Applianes, New Ma<br>use Generator and<br>nasit's own Entrand | arble Co<br>I Never i<br>ce, Perfe | ountertops,<br>run out of l<br>ect for a M | New Paint I<br>Hot Water it<br>other in Law | nside and C<br>has a Gas R<br>v suite or Air | Dut, and many<br>Sinnai. Lower L | more updat | tes. Never be |   |
|      |                                                                                         |                                          | Listing Courte                                                | sy of AR                           | WOR REAL                                   | I Y OF IALLAI                               | HASSEE                                       |                                  |            |               | _ |
|      | 2 🔵 Active                                                                              | MLS ID: 336155                           |                                                               |                                    |                                            |                                             |                                              |                                  |            |               |   |
| Ties | 2404 Hares Den                                                                          |                                          | Single Family                                                 | 5/5                                | 5,339                                      | 110,642                                     | 1982                                         | \$825,000                        | N/A        | \$155         |   |